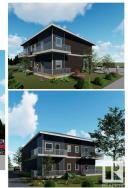

### \$157,500

0 Bedroom, 0.00 Bathroom, Single Family on 0.00 Acres

Recside, Wetaskiwin, AB

130' x 60' vacant lot in Wetaskiwin! Can build a single family home OR up to a 4plex with 4 legal basement suites. Preliminary plans for a 6plex available. Comes with topographic survey.