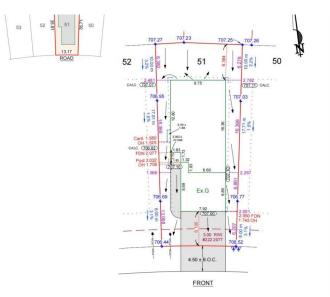

#### \$275,500

0 Bedroom, 0.00 Bathroom, Rural on 0.10 Acres

Churchill Meadow, Rural Leduc County, AB

An incredible opportunity to build your dream home on 32 pocket lot in the desirable Churchill Meadows community. Choose your preferred builder, and we'II help bring your vision to life. Located near Diamond Estate and Lucas Estate, this rapidly growing neighborhood offers both a peaceful atmosphere and the charm of luxury living. Experience the perfect balance of a thriving community and serene surroundings.

## **Community Information**

Address 2538 63 Ave

Area Rural Leduc County
Subdivision Churchill Meadow

City Rural Leduc County

County ALBERTA

Province AB

Postal Code T4X 3A4