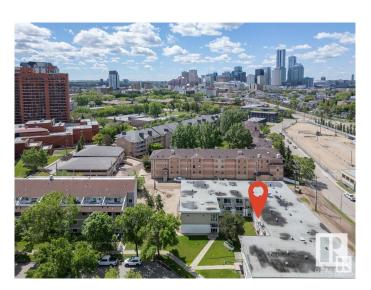

## **Community Information**

Address 203 8640 106 Avenue

Area Edmonton
Subdivision Boyle Street

City Edmonton
County ALBERTA

Province AB

Postal Code T5H 0M7

## **Exterior**

Exterior Wood, Brick, Stucco

Exterior Features Flat Site, Level Land, Schools, Shopping Nearby, View City, View

Downtown

Roof Flat

Construction Wood, Brick, Stucco Foundation Concrete Perimeter