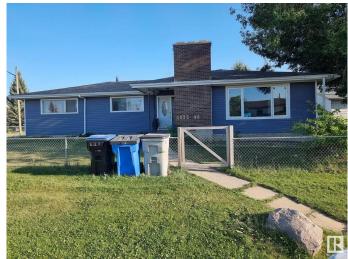

# \$249,900

3 Bedroom, 2.50 Bathroom, 1,374 sqft Single Family on 0.00 Acres

Mayerthorpe, Mayerthorpe, AB

New on the Market. This 3 Bedroom 2 1/2 Bath home is move in ready. Large Kitchen with separate Dining room. Full bath and a 1/2 bath on the main floor. Three good sized bedrooms, and the large living room make this a perfect family home. Patio doors off the dining room lead to a nice sized covered deck. Situated on a large corner lot. The home has had recent upgrades, including shingles, Siding, Furnace & HWT Heater. Located close to everything, a great community to call home.

Style Bungalow

Status Active

#### **Exterior**

Exterior Wood, Vinyl

Exterior Features Back Lane, Corner Lot, Fenced, Golf Nearby, Landscaped, Level Land,

Low Maintenance Landscape, Schools, Shopping Nearby

Roof Asphalt Shingles

Construction Wood, Vinyl