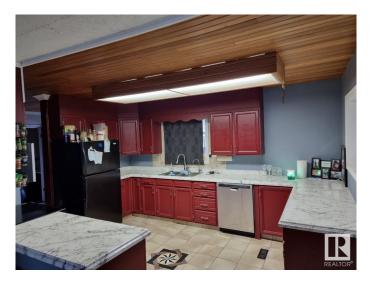

# \$249,900

3 Bedroom, 2.50 Bathroom, 1,374 sqft Single Family on 0.00 Acres

Mayerthorpe, Mayerthorpe, AB

New on the Market. This 3 Bedroom 2 1/2 Bath home is move in ready. Large Kitchen with separate Dining room. Full bath and a 1/2 bath on the main floor. Three good sized bedrooms, and the large living room make this a perfect family home. Patio doors off the dining room lead to a nice sized covered deck. Situated on a large corner lot. The home has had recent upgrades, including shingles, Siding, Furnace & HWT Heater. Located close to everything, a great community to call home.

### Interior

Appliances Dishwasher-Built-In, Dryer, Refrigerator, Stove-Electric, Washer, Water

Conditioner

Heating Forced Air-1, Natural Gas

Stories 2

Has Basement Yes

Basement Full, Partially Finished