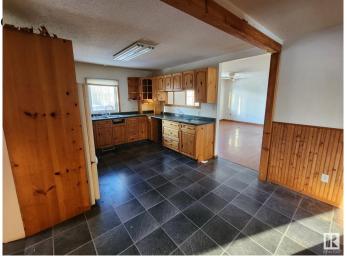

## \$125,000

4 Bedroom, 2.00 Bathroom, 1,762 sqft Rural on 0.12 Acres

South View, Rural Lac Ste. Anne County, AB

Welcome to lake life living. This home in the beautiful Summer Village of Southview is ready for someone to call home. This home is on a quiet cul-de-sac the lake and playground nearby. With just under 1800 sq.ft of living space, 4 bedrooms and 2 bathrooms - ready for summer memories with the family. Whether its fishing, paddle boarding, swimming or golfing - Lake Isle has all the amenities under an hour drive from Edmonton!