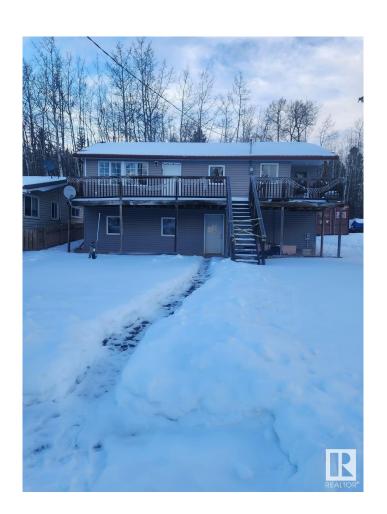

## \$125,000 - 9914 101 Avenue, Rural Lac Ste. Anne County

MLS® #E4422697

## \$125,000

4 Bedroom, 2.00 Bathroom, 1,762 sqft Rural on 0.12 Acres

South View, Rural Lac Ste. Anne County, AB

Welcome to lake life living. This home in the beautiful Summer Village of Southview is ready for someone to call home. This home is on a quiet cul-de-sac the lake and playground nearby. With just under 1800 sq.ft of living space, 4 bedrooms and 2 bathrooms - ready for summer memories with the family. Whether its fishing, paddle boarding, swimming or golfing - Lake Isle has all the amenities under an hour drive from Edmonton!

## **Essential Information**

MLS® # E4422697 Price \$125,000

Bedrooms 4
Bathrooms 2.00

Full Baths 2

Square Footage 1,762
Acres 0.12
Year Built 1964
Type Rural

Sub-Type Detached Single Family

Style 2 Storey
Status Active