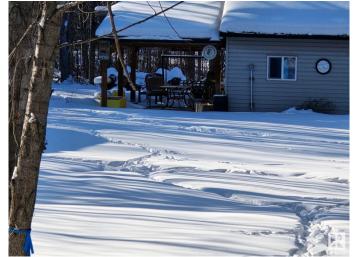

# \$229,000

0 Bedroom, 0.00 Bathroom, Rural on 0.53 Acres

Birchwood Estates, Rural Lac Ste. Anne County, AB

Nestled in the peaceful community of Birchwood Estates in Lac Ste. Anne County, this vacant lot offers the perfect retreat for nature lovers and outdoor enthusiasts. 220 AMP to the cook shack and 150 AMP to the garage. Garage is 24x24. Outhouse is on site with a 5 gallon tank that gets pumped out at the start and end to every season. This property has all the essentials for a comfortable getaway. Whether you're in for a weekend escape or a future build site, this provides an excellent foundation for your recreational or residential plans. One of the stand out features is the cook shack, ideal for preparing meals in the great outdoors while enjoying the fresh air. Additionally, a separate shower hut adds convenience, allowing you to freshen up after a day of exploring the beautiful surroundings. The included 2005 Jayco trailer provides a cozy, move-in-ready space, making this lot perfect for immediate enjoyment.