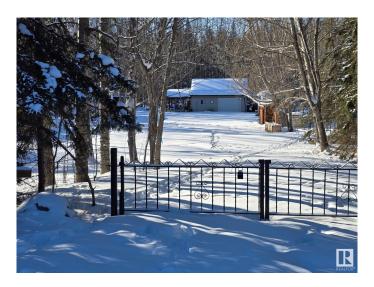

# \$229,000

0 Bedroom, 0.00 Bathroom, Rural on 0.53 Acres

Birchwood Estates, Rural Lac Ste. Anne County, AB

Nestled in the peaceful community of Birchwood Estates in Lac Ste. Anne County, this vacant lot offers the perfect retreat for nature lovers and outdoor enthusiasts. 220 AMP to the cook shack and 150 AMP to the garage. Garage is 24x24. Outhouse is on site with a 5 gallon tank that gets pumped out at the start and end to every season. This property has all the essentials for a comfortable getaway. Whether you're in for a weekend escape or a future build site, this provides an excellent foundation for your recreational or residential plans. One of the stand out features is the cook shack, ideal for preparing meals in the great outdoors while enjoying the fresh air. Additionally, a separate shower hut adds convenience, allowing you to freshen up after a day of exploring the beautiful surroundings. The included 2005 Jayco trailer provides a cozy, move-in-ready space, making this lot perfect for immediate enjoyment.