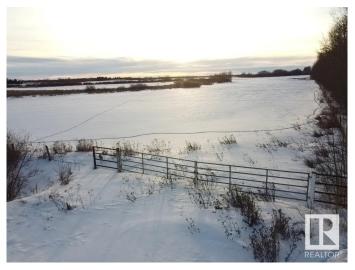

#### \$509,000

0 Bedroom, 0.00 Bathroom, Rural on 78.85 Acres

None, Rural Wetaskiwin County, AB

78.85 Acres only 15 minutes from Leduc. Perfect location to build your Dreams overlooking the Natural landscaping. Pond feature for Birds and Wildlife to enjoy. Ample cultivated land adaptable to your needs of grain, pasture or forage. Partially Fenced and only 1/2 km to Pavement, 1 Km to QE2. Great Location! Great Opportunity! Great Value!

## **Exterior**

Exterior Features Lake View, Level Land, Stream/Pond, See Remarks, Partially Fenced