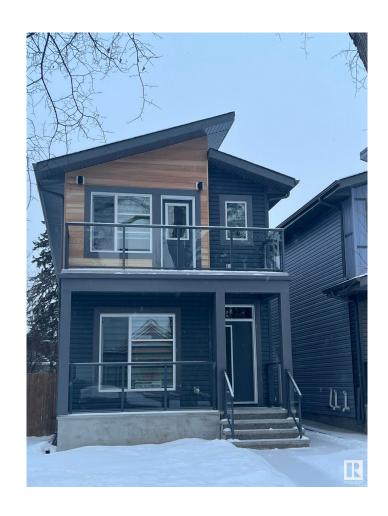

## \$614,900 - 12110 123 Street, Edmonton

MLS® #E4422771

## \$614,900

5 Bedroom, 4.00 Bathroom, 1,665 sqft Single Family on 0.00 Acres

Prince Charles, Edmonton, AB

This beautifully designed two-storey home features a legal one-bedroom suite, perfect for extra income or guests! The main floor boasts 9' ceilings and an open-concept living, dining, and kitchen area with sleek quartz countertops. You'll find a convenient bedroom and a 3-piece bathroom on this level. Upstairs, the primary suite offers a private balcony, a luxurious 4-piece ensuite, and a spacious walk-in closet. Two additional bedrooms, a flexible space for your needs, a 4-piece bathroom, and a handy laundry room complete the upper floor. Plus, enjoy the added benefit of a large double detached garage! This home combines style and functionalityâ€"perfect for modern living!

## **Essential Information**

MLS® # E4422771 Price \$614,900

Bedrooms 5 Bathrooms 4.00

Full Baths 4

Square Footage 1,665 Acres 0.00 Year Built 2024

Type Single Family

Sub-Type Detached Single Family

Style 2 Storey
Status Active

## **Community Information**

Address 12110 123 Street

Area Edmonton

Subdivision Prince Charles

City Edmonton
County ALBERTA

Province AB

Postal Code T5L 0H3

**Amenities** 