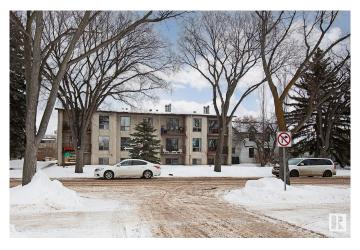

#### \$117,000

1 Bedroom, 1.00 Bathroom, 764 sqft Condo / Townhouse on 0.00 Acres

Queen Mary Park, Edmonton, AB

Welcome to a beautifully clean, 1 bedroom condo (freshly painted) in the heart of Queen Mary Park. It is close to all conveniences, including shopping, in walking distance to the Ice District, and close proximity to Queen Mary Park - enjoy serenity, a break from the busyness of life. The condo is just minutes away from Grant MacEwan and NAIT. There is a common laundry area as well as an individual parking stall right outside of the unit in the back. Pet friendly (subject to Board approval), and is steps away from enjoying the Park across the street.

### **Community Information**

| Address<br>Area<br>Subdivision<br>City<br>County<br>Province<br>Postal Code | 101 10829 117 Street<br>Edmonton<br>Queen Mary Park<br>Edmonton<br>ALBERTA<br>AB<br>T5H 3N4 |
|-----------------------------------------------------------------------------|---------------------------------------------------------------------------------------------|
|                                                                             |                                                                                             |
| Amenities                                                                   |                                                                                             |
| Amenities                                                                   | Hot Water Electric, Parking-Plug-Ins, Storage-In-Suite                                      |
| Parking                                                                     | Stall                                                                                       |
| Interior                                                                    |                                                                                             |
| Appliances                                                                  | Dishwasher-Built-In, Hood Fan, Refrigerator, Stove-Electric                                 |
| Heating                                                                     | Baseboard, Electric                                                                         |
| Fireplace                                                                   | Yes                                                                                         |
| Fireplaces                                                                  | Tile Surround, See Remarks                                                                  |
| # of Stories                                                                | 3                                                                                           |
| Stories                                                                     | 3                                                                                           |
| Has Basement                                                                | Yes                                                                                         |
| Basement                                                                    | None, No Basement                                                                           |
| Exterior                                                                    |                                                                                             |
| Exterior                                                                    | Wood, Stucco                                                                                |
|                                                                             |                                                                                             |