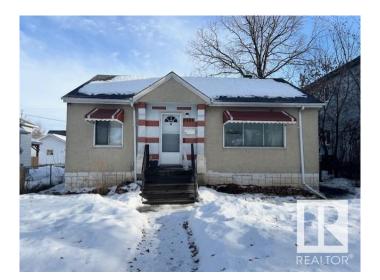

## \$399,900

3 Bedroom, 2.00 Bathroom, 814 sqft Single Family on 0.00 Acres

Prince Charles, Edmonton, AB

Welcome to this beautiful 810 sq ft home with additional fully finished basement, Offering spacious living on both levels. The main floor features two bedrooms and a full bathroom. The open-concept design flows perfectly between the dining area and living room - ideal for family time or entertaining. The basement features its own separate entrance, complete with a second kitchen, full bathroom, large living area, and bedroom. Outside, you'll find an oversized double car garage for parking and storage. Perfect for multi-generational living, this home combines style with practical living spaces. Easy access to the Yellowhead and the Prince Charles amenities. Lot size is 696 sqM. FXD is 15.2x45.7. Huge backvard! Builder's and investor's alert!

## Interior

Appliances Dryer, Refrigerator, Stove-Electric, Washer, Window Coverings

Heating Forced Air-1, Natural Gas

Stories 2

Has Basement Yes

Basement Full, Partially Finished