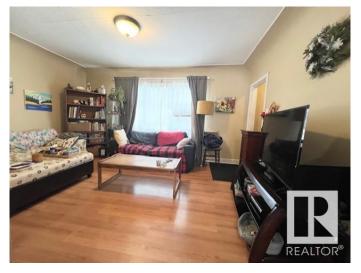

## \$399,900

3 Bedroom, 2.00 Bathroom, 814 sqft Single Family on 0.00 Acres

Prince Charles, Edmonton, AB

Welcome to this beautiful 810 sq ft home with additional fully finished basement, Offering spacious living on both levels. The main floor features two bedrooms and a full bathroom. The open-concept design flows perfectly between the dining area and living room - ideal for family time or entertaining. The basement features its own separate entrance, complete with a second kitchen, full bathroom, large living area, and bedroom. Outside, you'll find an oversized double car garage for parking and storage. Perfect for multi-generational living, this home combines style with practical living spaces. Easy access to the Yellowhead and the Prince Charles amenities. Lot size is 696 sqM. FXD is 15.2x45.7. Huge backvard! Builder's and investor's alert!

## Interior

Appliances Dryer, Refrigerator, Stove-Electric, Washer, Window Coverings

Heating Forced Air-1, Natural Gas

Stories 2

Has Basement Yes

Basement Full, Partially Finished