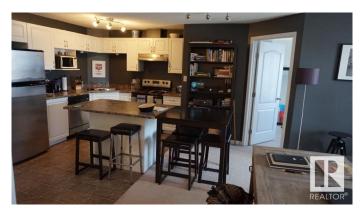

### \$207,888

2 Bedroom, 2.00 Bathroom, 839 sqft Condo / Townhouse on 0.00 Acres

South Terwillegar, Edmonton, AB

Charming 839 sq.ft 2 bedroom 2 bathroom condo in South Terwillegar! This unit features a California split two bedroom layout, insuite laundry, upgraded cabinet package, stainless steel appliances, two full bathrooms, and a title surface parking stall! Easy access to the Henday, the shops at the currents at Windermere and Hwy 2. Great first time buyer property or pick it up as an investment revenue.

#### Interior

Interior Features ensuite bathroom

Appliances Dishwasher-Built-In, Dryer, Garage Opener, Hood Fan, Refrigerator,

Stove-Electric, Washer, Window Coverings

Heating Baseboard, Natural Gas