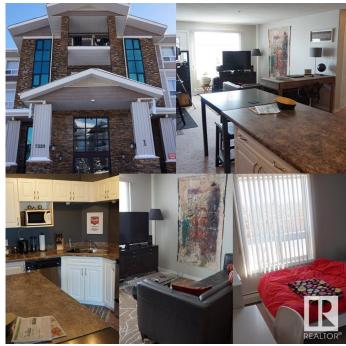

### \$207,888

2 Bedroom, 2.00 Bathroom, 839 sqft Condo / Townhouse on 0.00 Acres

South Terwillegar, Edmonton, AB

Charming 839 sq.ft 2 bedroom 2 bathroom condo in South Terwillegar! This unit features a California split two bedroom layout, insuite laundry, upgraded cabinet package, stainless steel appliances, two full bathrooms, and a title surface parking stall! Easy access to the Henday, the shops at the currents at Windermere and Hwy 2. Great first time buyer property or pick it up as an investment revenue.

#### **Amenities**

Amenities Ceiling 9 ft., Closet Organizers, Detectors Smoke, No Smoking Home,

See Remarks

Parking Spaces 1

Parking Stall

#### Interior

Interior Features ensuite bathroom

Appliances Dishwasher-Built-In, Dryer, Garage Opener, Hood Fan, Refrigerator,

Stove-Electric, Washer, Window Coverings

Heating Baseboard, Natural Gas