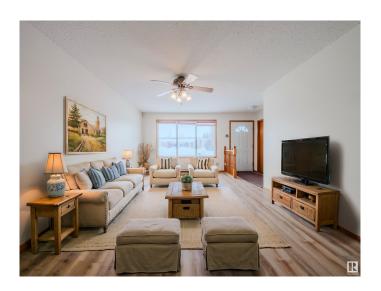

## \$250,000

2 Bedroom, 2.00 Bathroom, 1,001 sqft Condo / Townhouse on 0.00 Acres

Westlock, Westlock, AB

ADULT BUNGALOW, MAINTENANCE FREE, BACKING OPEN FIELD - freshly painted, with new vinyl plank throughout, this bungalow is move in ready. A built in workbench, added freezer, and additional storage within your single car garage makes putting things away a breeze. Enjoy coffee or tea from your back deck overlooking an open field. Take in the quaint and accessible town of Westlock, or enjoy the private amenities building available to residents of this complex. Boiler was recently serviced. Plenty of natural light from all windows in this unit allows for a quiet and peaceful living.

# **Essential Information**

MLS® # E4423022 Price \$250,000

Bedrooms 2 Bathrooms 2.00

Full Baths 2

Square Footage 1,001 Acres 0.00 Year Built 1994

Type Condo / Townhouse

Sub-Type Townhouse
Style Bungalow

Status Active

#### **Amenities**

Amenities Deck, Hot Water Natural Gas, Parking-Visitor, Party Room, Workshop,

**Barrier Free Home** 

Parking Single Garage Attached

### Interior

Interior Features ensuite bathroom

Appliances Dishwasher-Built-In, Fan-Ceiling, Freezer, Garage Control, Garage

Opener, Hood Fan, Refrigerator, Stove-Electric, Window Coverings

Heating In Floor Heat System, Natural Gas