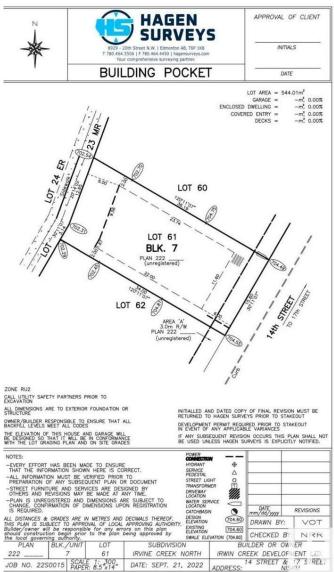

#### \$325,000

0 Bedroom, 0.00 Bathroom, Single Family on 0.00 Acres

Nisku, Nisku, AB

BUILD YOUR WALKOUT DREAM HOME! This rare opportunity allows you to build your own custom built walk out home. The Irvine Creek community is named after the natural water feature that borders the neighbourhood. The creek is fed from nearby Saunders Lake, and is home to a variety of wildlife and native flora. Residents will enjoy taking in the sights and sounds of the creek, including spending countless hours exploring.

## **Community Information**

| Address     | 5940 14 Street |
|-------------|----------------|
| Area        | Nisku          |
| Subdivision | Nisku          |
| City        | Nisku          |
| County      | ALBERTA        |
| Province    | AB             |
| Postal Code | T4X 3A4        |