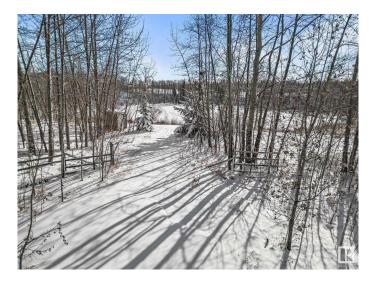

#### \$139,900

0 Bedroom, 0.00 Bathroom, Rural on 1.07 Acres

Star Lake Estates, Rural Parkland County, AB

Build your dream family retreat on this stunning 1.07-acre lot in the peaceful community of Star Lake Estates. Perfectly suited for a walkout design, this property boasts a tranquil pond view with reserve land bordering it, ensuring privacy and natural beauty. The lot is further enhanced by a protective cluster of trees at the front, offering seclusion and a serene atmosphere. Just minutes from Jack Fish Lake and Mink Lake, and only a 15-minute drive to Stony Plain, this prime location offers the perfect setting for your forever home.

#### **Exterior**

Exterior Features Park/Reserve, Stream/Pond