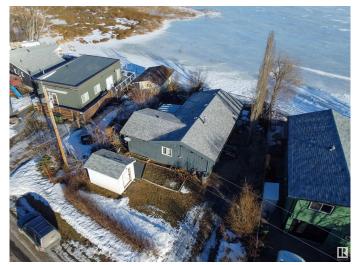

# \$425,000

3 Bedroom, 1.00 Bathroom, 972 sqft Rural on 0.00 Acres

Val Quentin, Rural Lac Ste. Anne County, AB

This Waterfront home is cozy for the early retired or perfect for the starter family. Set off the shores in Lac Ste Anne, in the quiet community of Val Quentin, this 972 sf bungalow is ready for new owners. 3 bedrooms, 2 full bath completely renovated, open floor plan for living, dining and kitchen recently updated, corner fireplace in the living room and lots of bright big windows to take in the lake view every day. Lindal cedar home, comes with a large shed for storage of acquired lake toys and a sunroom off to the side to enjoy even on the rainy days or sit on the front deck and take in the sounds of the water fowl. Two grocery stores, several restaurants, library and more available just a 5 minutes drive into Alberta Beach. Only 40 minutes to Edmonton, this is the perfect place to come home to!

#### **Exterior**

Wood Exterior

Recreation Use, Waterfront Property **Exterior Features** 

Construction Wood Foundation Piling