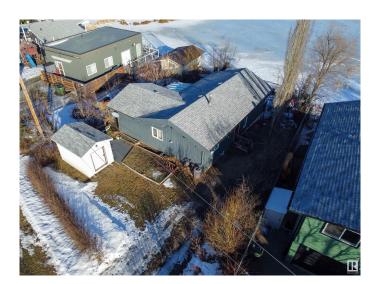

# \$425,000

3 Bedroom, 1.00 Bathroom, 972 sqft Rural on 0.00 Acres

Val Quentin, Rural Lac Ste. Anne County, AB

This Waterfront home is cozy for the early retired or perfect for the starter family. Set off the shores in Lac Ste Anne, in the quiet community of Val Quentin, this 972 sf bungalow is ready for new owners. 3 bedrooms, 2 full bath completely renovated, open floor plan for living, dining and kitchen recently updated, corner fireplace in the living room and lots of bright big windows to take in the lake view every day. Lindal cedar home, comes with a large shed for storage of acquired lake toys and a sunroom off to the side to enjoy even on the rainy days or sit on the front deck and take in the sounds of the water fowl. Two grocery stores, several restaurants, library and more available just a 5 minutes drive into Alberta Beach. Only 40 minutes to Edmonton, this is the perfect place to come home to!

#### **Exterior**

Wood Exterior

Recreation Use, Waterfront Property **Exterior Features** 

Construction Wood Foundation Piling