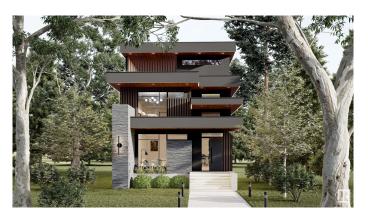

# \$1,797,800 - 8318 120 Street, Edmonton

MLS® #E4423473

### \$1,797,800

4 Bedroom, 3.50 Bathroom, 2,873 sqft Single Family on 0.00 Acres

Windsor Park (Edmonton), Edmonton, AB

Nothing Compares. A rare opportunity to customize your dream home. Work alongside the award winning design team with Rise Homes to craft your next chapter in Windsor Park! This home offers nearly 2900 Sq.Ft. plus the fully finished basement. An open concept layout presents a blank slate to make your personalized interior selections including hardwood, tile, and more! Designed for both entertaining and everyday living, the main level features custom wood stairs, elegant railings, and a top tier appliance package. Upstairs you will find 3 spacious bedrooms including a primary retreat with a spa inspired ensuite. The 3rd level features full height ceilings with a wet bar and is completed with a large rooftop patio with panoramic west facing views. The lower level is fully developed with a wet bar, gym, and an additional bedroom. Uncompromising in quality, this home includes a triple detached garage and professional landscaping. Explore customization options and make this home uniquely yours!