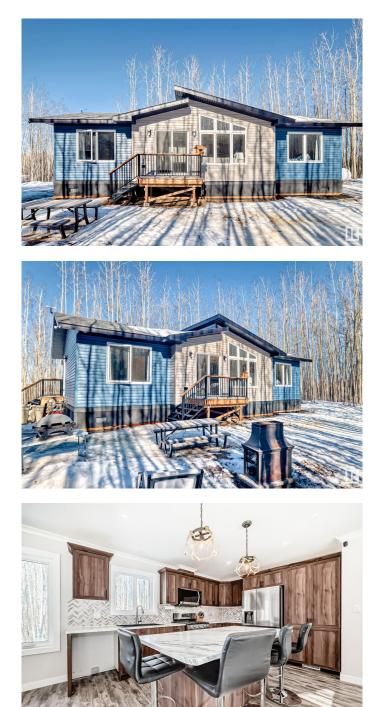

#### REMARKABLE 2024 BUILT

MANUFACTURED HOME located mins away from Pigeon Lake, 30 minutes to Leduc, Nisku & the Airport, in the relaxed community of Charaden Meadows. For those seeking off grid living, this is very close, lots of options! New and move in ready, not to mention ample land with the possibility of a variety of animals. Not only is this an ideal location but this brand new meticulously prefabricated home has quality finishes and a sleek modern look. With 2 large bedrooms & 2 complete bathrooms, a gorgeous kitchen with coffee coloured cabinets & a practical eat in kitchen island, lots of natural light. This is just a feel good home! Impressive windows showcasing large decks with lots of room to entertain! RV parking, new home owner warranty, exterior hot-cold water tap, heated & insulated lines for pipes underground, outlets for BBQ & RV, plug in for external generator, sewer pipe for RV, external 200 amp panel (2 RV sockets & 2x 110V), the list goes on. A getaway oasis without the hassle.