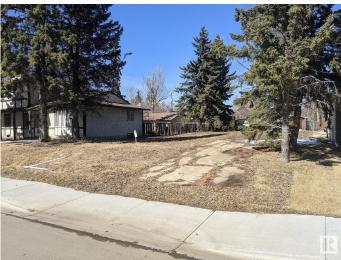

#### \$35,000

0 Bedroom, 0.00 Bathroom, Single Family on 0.00 Acres

Tofield, Tofield, AB

Vacant 50 ft x 140 ft residential lot situated close to Library, Park, shopping in the Town of Tofield, 30 minutes east of Edmonton and Sherwood Park. In fill, as previous house was removed. Great place to build your future home. Tofield has two schools, a health centre, pharmacies, medical clinic, retail and recreational opportunities. On City waterline good water.