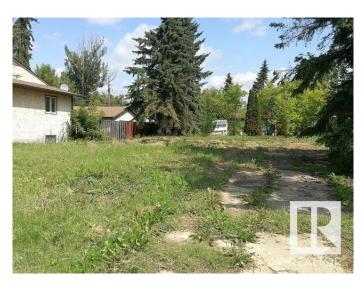

#### \$35,000

0 Bedroom, 0.00 Bathroom, Single Family on 0.00 Acres

Tofield, Tofield, AB

Vacant 50 ft x 140 ft residential lot situated close to Library, Park, shopping in the Town of Tofield, 30 minutes east of Edmonton and Sherwood Park. In fill, as previous house was removed. Great place to build your future home. Tofield has two schools, a health centre, pharmacies, medical clinic, retail and recreational opportunities. On City waterline good water.