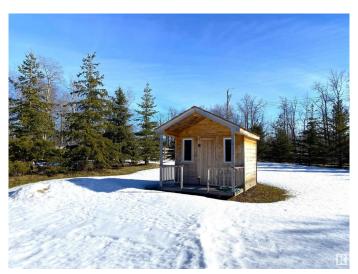

#### \$125,000

0 Bedroom, 0.00 Bathroom, Single Family on 0.00 Acres

Sunnybrook\_LEDU, Sunnybrook, AB

Ready to build 0.6 acres surrounded by mature spruce. Cedar fencing and pumphouse. Services already include power on property, water well and approved two compartment septic tank hooked up to municipal sewer. A beautiful spot to build your dream home.

## **Exterior**

Exterior Features Corner Lot, Fenced, Flat Site, Low Maintenance Landscape, Playground

Nearby, See Remarks