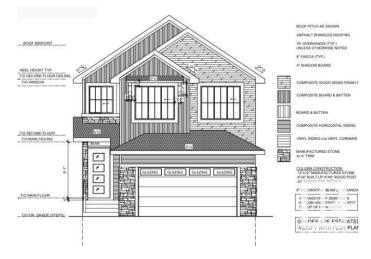

## \$699,900

5 Bedroom, 4.00 Bathroom, 2,400 sqft Single Family on 0.00 Acres

Horse Hill Neighbourhood 1A, Edmonton, AB

Stunning Detached home with 4 bedrooms on upper level. Main door entrance leads you to Open to above area with chandelier. Family area with fireplace & second open to above area. Main floor bedroom with walk in closet and full bath. BEAUTIFUL kitchen truly a masterpiece, unique Centre island. Spice Kitchen with lot of cabinets. Dining nook with access to deck. Oak staircase leads to bonus room. Huge Primary br with INDENT CEILING, 5pc fully custom ensuite & W/I closet. Another primary bedroom with ensuite. Two more br's with attached jack & jill bathroom. Laundry on 2nd floor with sink. Side entrance for basement.