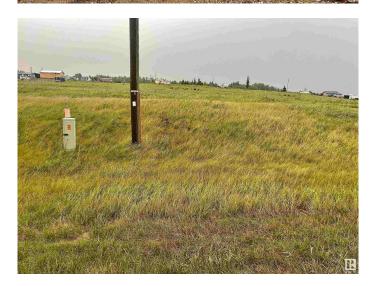

### \$59,900

0 Bedroom, 0.00 Bathroom, Rural on 1.24 Acres

River Ridge Estates\_CWET, Rural Wetaskiwin County, AB

Experience the perfect backdrop for your dream home or getaway on this expansive 1.24-acre lot, featuring stunning views of the Battle River. Set within a serene and picturesque landscape, this prime property offers the ideal combination of natural beauty and convenience. The Dorchester Ranch Golf Course is just a short distance away, offering leisure at your doorstep. Plus, the Village of Pigeon Lake is only 5 kilometers away, providing easy access to amenities and a vibrant community. Enjoy the peace of rural living without compromising on essential conveniences on this remarkable lot.