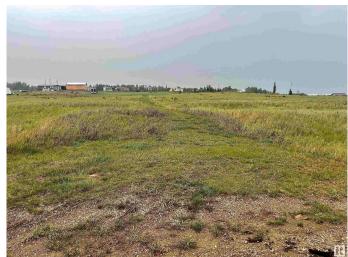

### \$59,900

0 Bedroom, 0.00 Bathroom, Rural on 1.24 Acres

River Ridge Estates\_CWET, Rural Wetaskiwin County, AB

Experience the perfect backdrop for your dream home or getaway on this expansive 1.24-acre lot, featuring stunning views of the Battle River. Set within a serene and picturesque landscape, this prime property offers the ideal combination of natural beauty and convenience. The Dorchester Ranch Golf Course is just a short distance away, offering leisure at your doorstep. Plus, the Village of Pigeon Lake is only 5 kilometers away, providing easy access to amenities and a vibrant community. Enjoy the peace of rural living without compromising on essential conveniences on this remarkable lot.