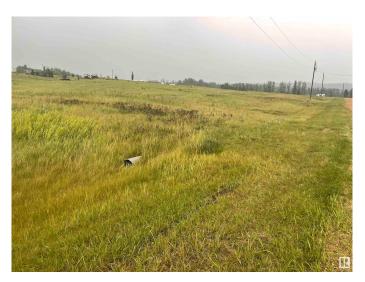

### \$59,900

0 Bedroom, 0.00 Bathroom, Rural on 1.24 Acres

River Ridge Estates\_CWET, Rural Wetaskiwin County, AB

Experience the perfect backdrop for your dream home or getaway on this expansive 1.24-acre lot, featuring stunning views of the Battle River. Set within a serene and picturesque landscape, this prime property offers the ideal combination of natural beauty and convenience. The Dorchester Ranch Golf Course is just a short distance away, offering leisure at your doorstep. Plus, the Village of Pigeon Lake is only 5 kilometers away, providing easy access to amenities and a vibrant community. Enjoy the peace of rural living without compromising on essential conveniences on this remarkable lot.