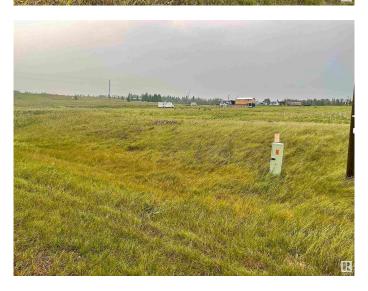

## \$59,900

0 Bedroom, 0.00 Bathroom, Rural on 1.24 Acres

River Ridge Estates\_CWET, Rural Wetaskiwin County, AB

Find the perfect spot for your dream home or recreational retreat on this spacious 1.24-acre lot, featuring breathtaking views of the Battle River. Tucked away in a tranquil setting, this property offers a beautiful blend of nature and convenience. Just a short distance away, you'll have access to the Dorchester Ranch Golf Course for your leisure activities. The charming Village of Pigeon Lake is only 5 kilometers away, offering easy access to local amenities and a welcoming community. Enjoy the peacefulness of rural living while staying close to everything you need on this exceptional property.