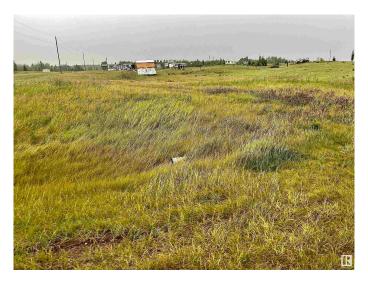

## \$59,900

0 Bedroom, 0.00 Bathroom, Rural on 1.24 Acres

River Ridge Estates\_CWET, Rural Wetaskiwin County, AB

Find the perfect spot for your dream home or recreational retreat on this spacious 1.24-acre lot, featuring breathtaking views of the Battle River. Tucked away in a tranquil setting, this property offers a beautiful blend of nature and convenience. Just a short distance away, you'll have access to the Dorchester Ranch Golf Course for your leisure activities. The charming Village of Pigeon Lake is only 5 kilometers away, offering easy access to local amenities and a welcoming community. Enjoy the peacefulness of rural living while staying close to everything you need on this exceptional property.