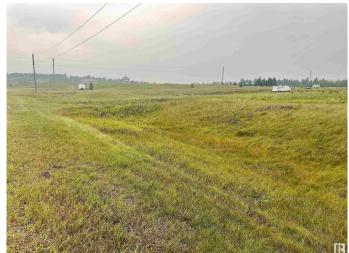

## \$59,900

0 Bedroom, 0.00 Bathroom, Rural on 1.24 Acres

River Ridge Estates\_CWET, Rural Wetaskiwin County, AB

Find the perfect spot for your dream home or recreational retreat on this spacious 1.24-acre lot, featuring breathtaking views of the Battle River. Tucked away in a tranquil setting, this property offers a beautiful blend of nature and convenience. Just a short distance away, you'll have access to the Dorchester Ranch Golf Course for your leisure activities. The charming Village of Pigeon Lake is only 5 kilometers away, offering easy access to local amenities and a welcoming community. Enjoy the peacefulness of rural living while staying close to everything you need on this exceptional property.