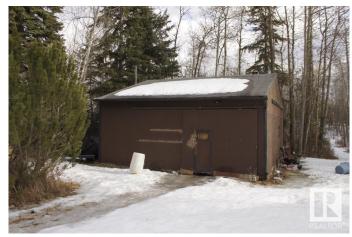

#### \$179,900

3 Bedroom, 1.00 Bathroom, 1,458 sqft Rural on 3.31 Acres

Lindbrook Estate, Rural Beaver County, AB

Beautiful location in a cul-de-sac at Lindbrook Estates, approximately 30 minutes east of Edmonton and Sherwood Park and 45 minutes from the Edmonton International Airport. Single wide manufactured home with addition which includes 3 bedrooms, 1 bath, with living room addition. 28 x 24 detached garage. Private and treed. Subdivision has access to the municipal waterline. Welcome to the country, welcome home!