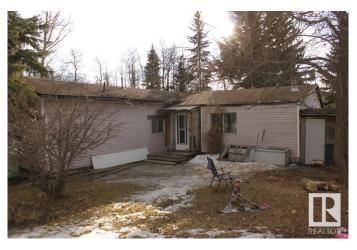

#### \$179,900

3 Bedroom, 1.00 Bathroom, 1,458 sqft Rural on 3.31 Acres

Lindbrook Estate, Rural Beaver County, AB

Beautiful location in a cul-de-sac at Lindbrook Estates, approximately 30 minutes east of Edmonton and Sherwood Park and 45 minutes from the Edmonton International Airport. Single wide manufactured home with addition which includes 3 bedrooms, 1 bath, with living room addition. 28 x 24 detached garage. Private and treed. Subdivision has access to the municipal waterline. Welcome to the country, welcome home!

#### **Exterior**

Exterior Features Cul-De-Sac, Private Setting, Treed Lot

Foundation Block