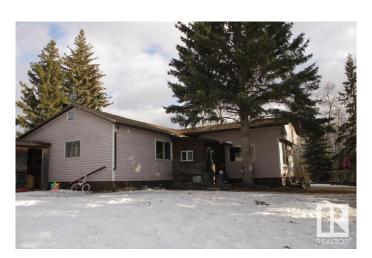

#### \$179,900

3 Bedroom, 1.00 Bathroom, 1,458 sqft Rural on 3.31 Acres

Lindbrook Estate, Rural Beaver County, AB

Beautiful location in a cul-de-sac at Lindbrook Estates, approximately 30 minutes east of Edmonton and Sherwood Park and 45 minutes from the Edmonton International Airport. Single wide manufactured home with addition which includes 3 bedrooms, 1 bath, with living room addition. 28 x 24 detached garage. Private and treed. Subdivision has access to the municipal waterline. Welcome to the country, welcome home!

#### **Exterior**

Exterior Features Cul-De-Sac, Private Setting, Treed Lot

Foundation Block