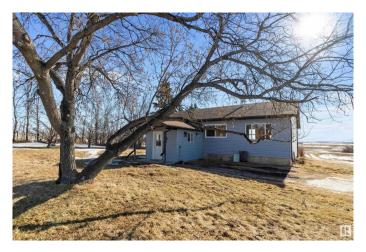

### \$474,000

4 Bedroom, 1.00 Bathroom, 1,456 sqft Rural on 12.28 Acres

None, Rural Leduc County, AB

Welcome to this charming 2 bed 1 bath country retreat offering breathtaking views from every window - including the basement! Designed with the convenience of a bungalow and an open concept living space, this home seamlessly blends comfort and style. Relax by the gorgeous wood-burning stone fireplace, perfect for cozy evenings with family and friends, or gather around the kitchen, where the heart of the home meets the living area. The bathroom has beautifully updated. Outside, the property is fully fenced, making it a perfect haven for your beloved pets to roam freely. Explore fields of lush berries, or indulge your green thumb in the greenhouse, ideal for growing your own garden. Located just a short drive from Spruce Grove and Leduc, this peaceful retreat offers both tranquility and easy access to all the amenities you need. Don't miss out on this beautiful slice of country living!

#### **Exterior**

Exterior Wood

Exterior Features Cross Fenced, Fenced, Fruit Trees/Shrubs, Hillside, Rolling Land, Treed

Lot, Vegetable Garden

Construction Wood Foundation Block