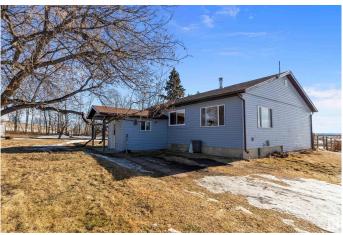

### \$474,000

4 Bedroom, 1.00 Bathroom, 1,456 sqft Rural on 12.28 Acres

None, Rural Leduc County, AB

Welcome to this charming 2 bed 1 bath country retreat offering breathtaking views from every window - including the basement! Designed with the convenience of a bungalow and an open concept living space, this home seamlessly blends comfort and style. Relax by the gorgeous wood-burning stone fireplace, perfect for cozy evenings with family and friends, or gather around the kitchen, where the heart of the home meets the living area. The bathroom has beautifully updated. Outside, the property is fully fenced, making it a perfect haven for your beloved pets to roam freely. Explore fields of lush berries, or indulge your green thumb in the greenhouse, ideal for growing your own garden. Located just a short drive from Spruce Grove and Leduc, this peaceful retreat offers both tranquility and easy access to all the amenities you need. Don't miss out on this beautiful slice of country living!

#### **Exterior**

Exterior Wood

Exterior Features Cross Fenced, Fenced, Fruit Trees/Shrubs, Hillside, Rolling Land, Treed

Lot, Vegetable Garden

Construction Wood Foundation Block