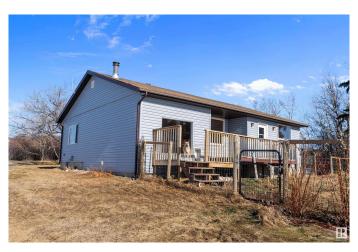

### \$474,000

4 Bedroom, 1.00 Bathroom, 1,456 sqft Rural on 12.28 Acres

None, Rural Leduc County, AB

Welcome to this charming 2 bed 1 bath country retreat offering breathtaking views from every window - including the basement! Designed with the convenience of a bungalow and an open concept living space, this home seamlessly blends comfort and style. Relax by the gorgeous wood-burning stone fireplace, perfect for cozy evenings with family and friends, or gather around the kitchen, where the heart of the home meets the living area. The bathroom has beautifully updated. Outside, the property is fully fenced, making it a perfect haven for your beloved pets to roam freely. Explore fields of lush berries, or indulge your green thumb in the greenhouse, ideal for growing your own garden. Located just a short drive from Spruce Grove and Leduc, this peaceful retreat offers both tranquility and easy access to all the amenities you need. Don't miss out on this beautiful slice of country living!

#### **Exterior**

Exterior Wood

Exterior Features Cross Fenced, Fenced, Fruit Trees/Shrubs, Hillside, Rolling Land, Treed

Lot, Vegetable Garden

Construction Wood Foundation Block