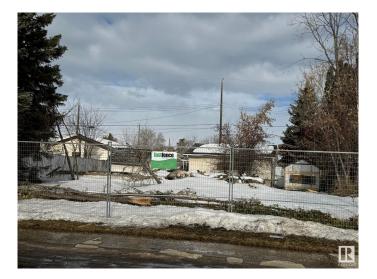

### \$255,000

0 Bedroom, 0.00 Bathroom, Single Family on 0.00 Acres

York, Edmonton, AB

VACANT LOT - "SOLD AS IS WHERE IS" - DOUBLE DETACHED GARAGE STILL ON PROPERTY - NO KNOWLEDGE OF CONDITION OR ACCESs - Lot is 584M2 or 6286 Square Feet.

### **Exterior**

Exterior Features Back Lane, Corner Lot Lot Description Corner Lot Rear 56.8x120