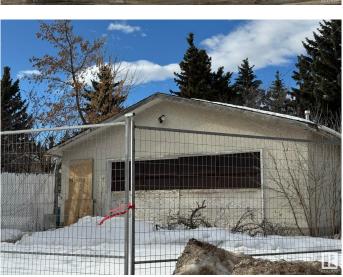

### \$255,000

0 Bedroom, 0.00 Bathroom, Single Family on 0.00 Acres

York, Edmonton, AB

VACANT LOT - "SOLD AS IS WHERE IS" - DOUBLE DETACHED GARAGE STILL ON PROPERTY - NO KNOWLEDGE OF CONDITION OR ACCESs - Lot is 584M2 or 6286 Square Feet.

#### **Amenities**

Parking Double Garage Detached