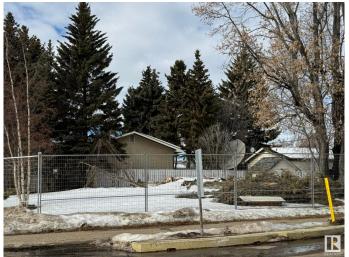

### \$255,000

0 Bedroom, 0.00 Bathroom, Single Family on 0.00 Acres

York, Edmonton, AB

VACANT LOT - "SOLD AS IS WHERE IS" - DOUBLE DETACHED GARAGE STILL ON PROPERTY - NO KNOWLEDGE OF CONDITION OR ACCESs - Lot is 584M2 or 6286 Square Feet.

### **Exterior**

Exterior Features Back Lane, Corner Lot Lot Description Corner Lot Rear 56.8x120