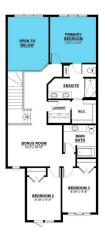

# \$579,559

4 Bedroom, 2.50 Bathroom, 1,911 sqft Single Family on 0.00 Acres

Chappelle Area, Edmonton, AB

Your Dream Home Awaits at 1116 Cristall Crescent in Chappelle Gardens! This stunning 4-bedroom, 2.5-bath home is packed with incredible features designed for style, comfort, and functionality! Step inside to a spacious mudroom with a built-in bench and cubbies, perfect for keeping things organized. The walk-through pantry leads to a beautifully designed kitchen, ideal for effortless cooking and entertaining. A massive bonus room provides the perfect space for movie nights, a home office, or a play area. Upstairs laundry makes chores a breeze, while the separate side entrance and basement rough-ins open the door to endless possibilitiesâ€"including a future suite! With 150-amp service, your home is future-ready. Located in the sought-after Chappelle Gardens, you're surrounded by parks, trails, and top-notch amenities. This is the home you've been waiting forâ€"don't miss out!

#### **Essential Information**

MLS® # E4423956 Price \$579,559

Bedrooms 4

Bathrooms 2.50

Full Baths 2

Half Baths 1

Square Footage 1,911 Acres 0.00

Year Built 2025