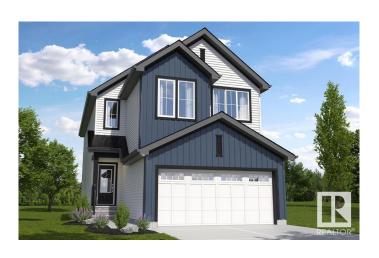

# \$579,559

4 Bedroom, 2.50 Bathroom, 1,911 sqft Single Family on 0.00 Acres

Chappelle Area, Edmonton, AB

Your Dream Home Awaits at 1116 Cristall Crescent in Chappelle Gardens! This stunning 4-bedroom, 2.5-bath home is packed with incredible features designed for style, comfort, and functionality! Step inside to a spacious mudroom with a built-in bench and cubbies, perfect for keeping things organized. The walk-through pantry leads to a beautifully designed kitchen, ideal for effortless cooking and entertaining. A massive bonus room provides the perfect space for movie nights, a home office, or a play area. Upstairs laundry makes chores a breeze, while the separate side entrance and basement rough-ins open the door to endless possibilitiesâ€"including a future suite! With 150-amp service, your home is future-ready. Located in the sought-after Chappelle Gardens, you're surrounded by parks, trails, and top-notch amenities. This is the home you've been waiting forâ€"don't miss out!