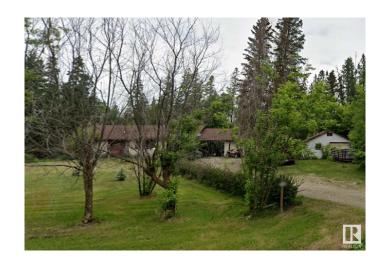

#### \$498,000

3 Bedroom, 2.00 Bathroom, 1,350 sqft Rural on 4.42 Acres

Osborne Acres, Rural Parkland County, AB

4.42 Acres and ONLY 10 MINUTES FROM EDMONTON! Located in OSBORNE ACRES, this OUTSTANDING lot is quiet, private and treed at the back of the property. THE PROPERTY IS BEING SOLD FOR LOT VALUE. The home on the lot requires work to be habitable. This is an OUTSTANDING opportunity to live on 4.5 acres and be only minutes to Edmlonton or Spruce Grove!

# **Exterior**

Exterior Wood

Exterior Features Backs Onto Park/Trees, Flat Site, Golf Nearby, Landscaped, Private

Setting

Construction Wood

Foundation Concrete Perimeter