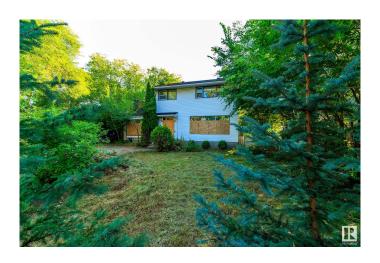

# \$550,000 - 10823 138 Street, Edmonton

MLS® #E4424221

## \$550.000

0 Bedroom, 1.00 Bathroom, Single Family on 0.00 Acres

North Glenora, Edmonton, AB

Prime Development Opportunity in North Glenora! 59 ft Frontage â€" Subdivision and House Plans Ready to Go! Located in the highly sought-after neighborhood of North Glenora, this 59-foot wide lot presents an incredible opportunity for developers. The sale includes a complete set of architectural drawings, site plans, and everything needed to submit directly to the city for approval. Key Features: • Subdivision Plans: Lot is ready to be split into TWO 29 ft wide lots. • SIX Potential Units: Each lot is designed for a house, basement suite, and garage suite, offering a total of SIX potential units. • Prime Location: North Glenora is known for its vibrant community, making this an ideal spot for new homes with rental opportunities. • Ready for Submission: All necessary drawings and plans are included and ready for submission to the city, saving you valuable time on the approval process. This is an exceptional investment opportunity for anyone looking to capitalize on such a desirable area