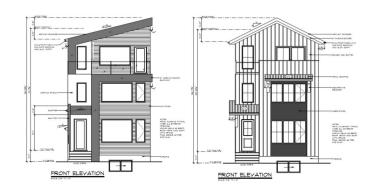

## \$550.000

0 Bedroom, 1.00 Bathroom, Single Family on 0.00 Acres

North Glenora, Edmonton, AB

Prime Development Opportunity in North Glenora! 59 ft Frontage â€" Subdivision and House Plans Ready to Go! Located in the highly sought-after neighborhood of North Glenora, this 59-foot wide lot presents an incredible opportunity for developers. The sale includes a complete set of architectural drawings, site plans, and everything needed to submit directly to the city for approval. Key Features: • Subdivision Plans: Lot is ready to be split into TWO 29 ft wide lots. • SIX Potential Units: Each lot is designed for a house, basement suite, and garage suite, offering a total of SIX potential units. • Prime Location: North Glenora is known for its vibrant community, making this an ideal spot for new homes with rental opportunities. • Ready for Submission: All necessary drawings and plans are included and ready for submission to the city, saving you valuable time on the approval process. This is an exceptional investment opportunity for anyone looking to capitalize on such a desirable area