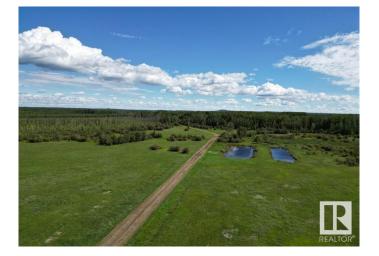

#### \$469,000

0 Bedroom, 0.00 Bathroom, Rural on 151.22 Acres

None, Rural Wetaskiwin County, AB

This stunning and PRIVATE 151-acre property offers a blend of cleared land and treed areas. The land is teeming with avid wildlife, making it an ideal spot for nature/hunter enthusiasts. Also on the property you will find a spacious 30x40 shop and a cleared section where a massive tarp shed once was. Water and power services are already connected on the property. As a bonus a fully equipped campsite area is set up with its own water and power hookups, complete with a cozy cook shack. Additionally, the property generates \$4,395 annually in surface lease revenue, adding further value to this already exceptional piece of land.

## **Exterior**

Exterior Features Private Setting, Recreation Use, Subdividable Lot, Treed Lot