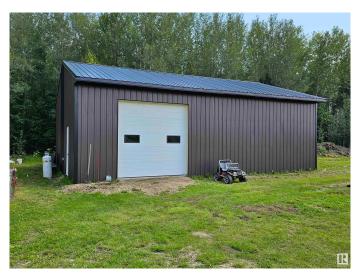

#### \$469,000

0 Bedroom, 0.00 Bathroom, Rural on 151.22 Acres

None, Rural Wetaskiwin County, AB

This stunning and PRIVATE 151-acre property offers a blend of cleared land and treed areas. The land is teeming with avid wildlife, making it an ideal spot for nature/hunter enthusiasts. Also on the property you will find a spacious 30x40 shop and a cleared section where a massive tarp shed once was. Water and power services are already connected on the property. As a bonus a fully equipped campsite area is set up with its own water and power hookups, complete with a cozy cook shack. Additionally, the property generates \$4,395 annually in surface lease revenue, adding further value to this already exceptional piece of land.