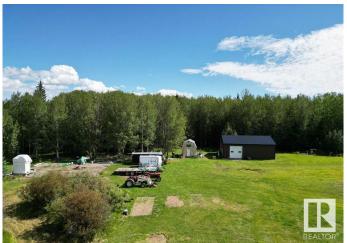

#### \$469,000

0 Bedroom, 0.00 Bathroom, Rural on 151.22 Acres

None, Rural Wetaskiwin County, AB

This stunning and PRIVATE 151-acre property offers a blend of cleared land and treed areas. The land is teeming with avid wildlife, making it an ideal spot for nature/hunter enthusiasts. Also on the property you will find a spacious 30x40 shop and a cleared section where a massive tarp shed once was. Water and power services are already connected on the property. As a bonus a fully equipped campsite area is set up with its own water and power hookups, complete with a cozy cook shack. Additionally, the property generates \$4,395 annually in surface lease revenue, adding further value to this already exceptional piece of land.