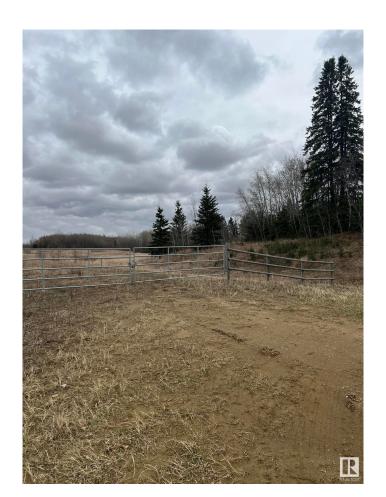

## \$1,049,702

0 Bedroom, 0.00 Bathroom, Rural on 41.14 Acres

None, Rural Wetaskiwin County, AB

Ideal subdivision parcel. Previously approved with 20 sites. Roads, approaches, culverts are already in. Terrific opportunity. Rolling and treed. Private setting. Minutes from Millet, directly south of Beaumont (30 km).

### **Exterior**

Exterior Features Private Setting, Rolling Land, Treed Lot