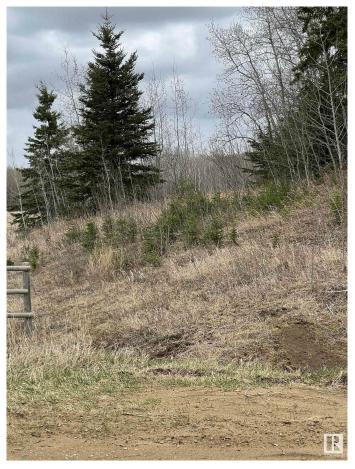

## \$1,049,702

0 Bedroom, 0.00 Bathroom, Rural on 41.14 Acres

None, Rural Wetaskiwin County, AB

Ideal subdivision parcel. Previously approved with 20 sites. Roads, approaches, culverts are already in. Terrific opportunity. Rolling and treed. Private setting. Minutes from Millet, directly south of Beaumont (30 km).

### **Exterior**

Exterior Features Private Setting, Rolling Land, Treed Lot