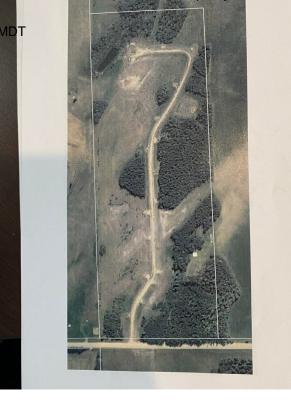

## \$1,049,702

0 Bedroom, 0.00 Bathroom, Rural on 41.14 Acres

None, Rural Wetaskiwin County, AB

Ideal subdivision parcel. Previously approved with 20 sites. Roads, approaches, culverts are already in. Terrific opportunity. Rolling and treed. Private setting. Minutes from Millet, directly south of Beaumont (30 km).

# **Community Information**

Address Nw 14-47-24-4

Area Rural Wetaskiwin County

Subdivision None

City Rural Wetaskiwin County

County ALBERTA

Province AB

Postal Code T0C 1Z0