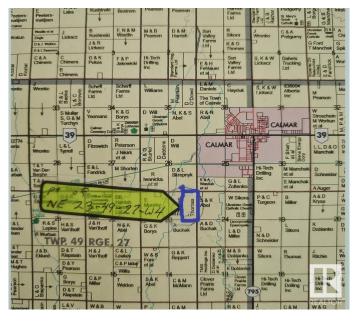

#### **Community Information**

| Address     | Rr271 Twp 494      |
|-------------|--------------------|
| Area        | Rural Leduc County |
| Subdivision | None               |
| City        | Rural Leduc County |
| County      | ALBERTA            |
| Province    | AB                 |
| Postal Code | T0C 0V0            |