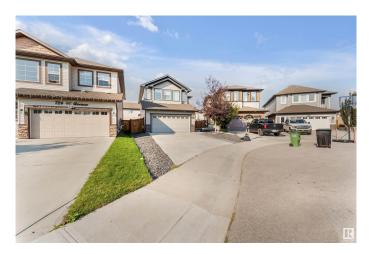

### \$584,900

4 Bedroom, 3.50 Bathroom, 1,957 sqft Single Family on 0.00 Acres

Maple Crest, Edmonton, AB

\*\*FINISHED BASEMENT WITH SECOND KITCHEN\*\* This impeccably maintained home, situated in the heart of Maple, offers a fully finished basement with a second kitchen, along with a full bedroom and bathroom. The house includes 4 bedrooms, 3.5 bathrooms, and 2 kitchens in total. Notable features include an eye-catching deck with a hot tub, central air conditioning, and attractive landscaping. The property is within walking distance of trails, a pond, and various amenities. Ideal for first-time homebuyers or investors. Come visit and make this your HOME with confidence