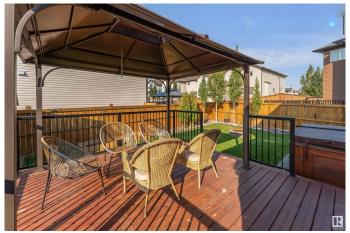

### \$584,900

4 Bedroom, 3.50 Bathroom, 1,957 sqft Single Family on 0.00 Acres

Maple Crest, Edmonton, AB

\*\*FINISHED BASEMENT WITH SECOND KITCHEN\*\* This impeccably maintained home, situated in the heart of Maple, offers a fully finished basement with a second kitchen, along with a full bedroom and bathroom. The house includes 4 bedrooms, 3.5 bathrooms, and 2 kitchens in total. Notable features include an eye-catching deck with a hot tub, central air conditioning, and attractive landscaping. The property is within walking distance of trails, a pond, and various amenities. Ideal for first-time homebuyers or investors. Come visit and make this your HOME with confidence