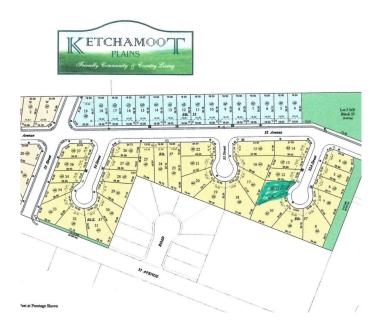

### \$49,875

0 Bedroom, 0.00 Bathroom, Single Family on 0.00 Acres

Tofield, Tofield, AB

7312 sq/ft, fully serviced lot with a huge 52ft pocket width. Residential Tax Incentive associated with this lot. A must see !!!

## **Community Information**

Address 5417 52b Street

Area Tofield
Subdivision Tofield
City Tofield

County ALBERTA

Province AB

Postal Code T0B 4J0