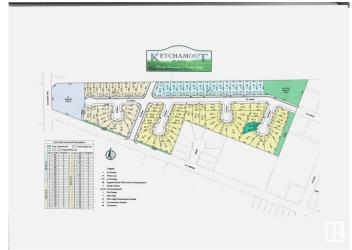

### \$49,875

0 Bedroom, 0.00 Bathroom, Single Family on 0.00 Acres

Tofield, Tofield, AB

7312 sq/ft, fully serviced lot with a huge 52ft pocket width. Residential Tax Incentive associated with this lot. A must see !!!

## **Community Information**

Address 5417 52b Street

Area Tofield
Subdivision Tofield
City Tofield

County ALBERTA

Province AB

Postal Code T0B 4J0