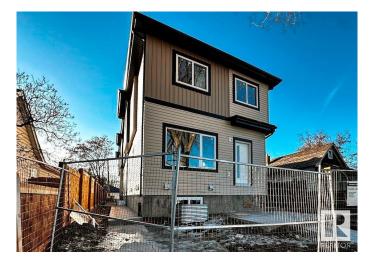

## \$1,650,000

5 Bedroom, 4.00 Bathroom, 1,196 sqft Single Family on 0.00 Acres

Delton, Edmonton, AB

Multi-family Investors!! QUICK possession ready in JULY 2025. Total 6 units - 3plex Townhouse project. Two Upper units each has 3 beds and 2.5 baths. The Corner Upper unit it has 4 beds and 3 full baths. All Lower units each has 1 bed and 1 bath. The 3plex Project is perfect for CMHC MLI Select program. It's an easy 5% down payment deal. This project is currently under construction. Specs. highlights: 95% high efficient Trane furnace, R20 basement insulation, Spray foam basement joint, R52 attic blow insulation, 200 AMPS, 50 gallon HWT, 9" main & basement ceiling height, MDF shelving, (Delta/Danze/Pfister or equivalent) fittings, Vinyl flooring stairs and second floor..... Some images of vinyl flooring, bathroom mirror and toilet are 3D renderings for demonstration purposes.

#### **Exterior**

Exterior Wood, Asphalt Exterior Features See Remarks

Roof Asphalt Shingles

Construction Wood, Asphalt

Foundation Concrete Perimeter