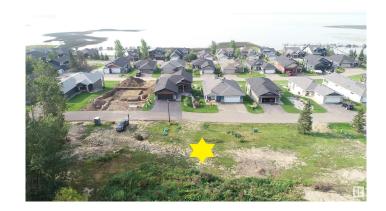

#### \$179,000

0 Bedroom, 0.00 Bathroom, Rural on 0.22 Acres

Estates At Waters Edge, Rural Lac Ste. Anne County, AB

Your chance to own one of the last remaining lots at The Estates at Waters Edge. You can fence the yard on this Lakeview property. This 9447 sqft lot is the perfect spot to build your dream home or lake get-away. Build with the developer or with your own builder! This gated community features a beachfront park, private marina, boat launch, swimming pool, fitness center, clubhouse, RV storage, and walking trails. There is also municipal water and sewer!! Easy paved commute from Edmonton and close to Alberta Beach.

# **Community Information**

Address 502 55101 Ste Anne Trail
Area Rural Lac Ste. Anne County
Subdivision Estates At Waters Edge

City Rural Lac Ste. Anne County

County ALBERTA

Province AB

Postal Code T0E 1A1