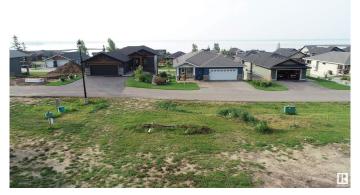

#### \$179,000

0 Bedroom, 0.00 Bathroom, Rural on 0.22 Acres

Estates At Waters Edge, Rural Lac Ste. Anne County, AB

Your chance to own one of the last remaining lots at The Estates at Waters Edge. You can fence the yard on this Lakeview property. This 9447 sqft lot is the perfect spot to build your dream home or lake get-away. Build with the developer or with your own builder! This gated community features a beachfront park, private marina, boat launch, swimming pool, fitness center, clubhouse, RV storage, and walking trails. There is also municipal water and sewer!! Easy paved commute from Edmonton and close to Alberta Beach.

#### **Exterior**

Exterior Features Beach Access, Boating, Flat Site, Gated Community, Golf Nearby, Lake

View, Playground Nearby, Public Swimming Pool, Schools, Shopping

Nearby