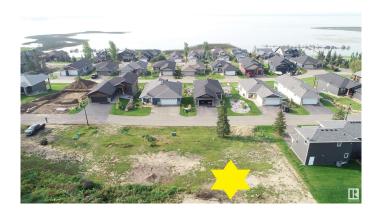

## \$149,900

0 Bedroom, 0.00 Bathroom, Rural on 0.22 Acres

Estates At Waters Edge, Rural Lac Ste. Anne County, AB

Your chance to own one of the last remaining lots at The Estates at Waters Edge. You can fence the yard on this Lakeview property. This 9447 sqft lot is the perfect spot to build your dream home or lake get-away. Build with the developer or with your own builder! This gated community features a beachfront park, private marina, boat launch, swimming pool, fitness center, clubhouse, RV storage, and walking trails. There is also municipal water and sewer!! Easy paved commute from Edmonton and close to Alberta Beach.

# **Community Information**

Address 504 55101 Ste Anne Trail
Area Rural Lac Ste. Anne County
Subdivision Estates At Waters Edge

City Rural Lac Ste. Anne County

County ALBERTA

Province AB

Postal Code T0E 1A1