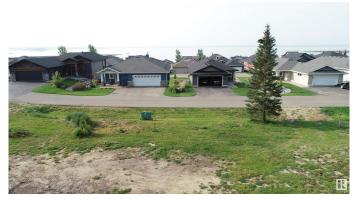

## \$149,900

0 Bedroom, 0.00 Bathroom, Rural on 0.22 Acres

Estates At Waters Edge, Rural Lac Ste. Anne County, AB

Your chance to own one of the last remaining lots at The Estates at Waters Edge. You can fence the yard on this Lakeview property. This 9447 sqft lot is the perfect spot to build your dream home or lake get-away. Build with the developer or with your own builder! This gated community features a beachfront park, private marina, boat launch, swimming pool, fitness center, clubhouse, RV storage, and walking trails. There is also municipal water and sewer!! Easy paved commute from Edmonton and close to Alberta Beach.

### **Exterior**

Exterior Features Beach Access, Boating, Flat Site, Gated Community, Golf Nearby, Lake

View, Playground Nearby, Public Swimming Pool, Schools, Shopping

Nearby