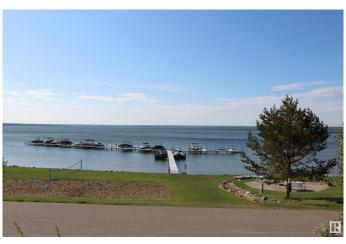

## \$149,900

0 Bedroom, 0.00 Bathroom, Rural on 0.22 Acres

Estates At Waters Edge, Rural Lac Ste. Anne County, AB

Your chance to own one of the last remaining lots at The Estates at Waters Edge. You can fence the yard on this Lakeview property. This 9447 sqft lot is the perfect spot to build your dream home or lake get-away. Build with the developer or with your own builder! This gated community features a beachfront park, private marina, boat launch, swimming pool, fitness center, clubhouse, RV storage, and walking trails. There is also municipal water and sewer!! Easy paved commute from Edmonton and close to Alberta Beach.

### **Exterior**

Exterior Features Beach Access, Boating, Flat Site, Gated Community, Golf Nearby, Lake

View, Playground Nearby, Public Swimming Pool, Schools, Shopping

Nearby