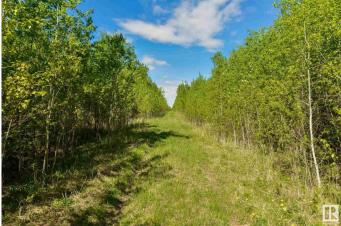

### \$419,900

0 Bedroom, 0.00 Bathroom, Rural on 96.00 Acres

None, Rural Lac Ste. Anne County, AB

Discover the perfect blend of privacy and adventure on this stunning 96-acre fully treed parcel. Whether you're looking to carve out your dream homestead or create a secluded getaway, this expansive property offers endless possibilities. Ideally located just 40 minutes from Edmonton, you'II have easy access to four beautiful lakes—Lake Isle, Alberta Beach, Wabamun Lake, and Birch Lake—making it a haven for outdoor enthusiasts. Enjoy year-round recreational activities, from boating and fishing to hiking and snowmobiling. Don't miss this rare opportunity to own your private slice of nature!

# Exterior

Exterior Features Backs Onto Park/Trees, Creek, No Through Road, Treed Lot