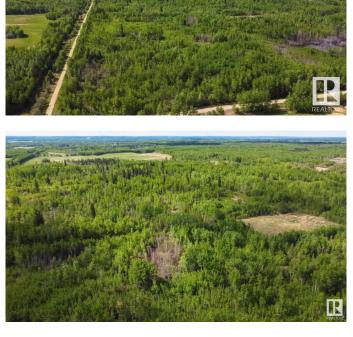

### \$419,900

0 Bedroom, 0.00 Bathroom, Rural on 96.00 Acres

None, Rural Lac Ste. Anne County, AB

Discover the perfect blend of privacy and adventure on this stunning 96-acre fully treed parcel. Whether you're looking to carve out your dream homestead or create a secluded getaway, this expansive property offers endless possibilities. Ideally located just 40 minutes from Edmonton, you'II have easy access to four beautiful lakes—Lake Isle, Alberta Beach, Wabamun Lake, and Birch Lake—making it a haven for outdoor enthusiasts. Enjoy year-round recreational activities, from boating and fishing to hiking and snowmobiling. Don't miss this rare opportunity to own your private slice of nature!

# Exterior

Exterior Features Backs Onto Park/Trees, Creek, No Through Road, Treed Lot