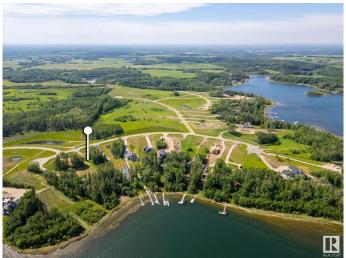

### \$450,000

0 Bedroom, 0.00 Bathroom, Rural on 1.14 Acres

West Point Estates, Rural Parkland County, AB

WATERFRONT!!! Experience breathtaking sunsets and embrace the pinnacle of lakeside opulence! Nestled on a pristine 1.14-acre plot facing west, this idyllic location beckons you to build your dream abode, offering sweeping vistas of a sparkling freshwater lake. Enjoy aquatic adventures with loved ones, from leisurely paddleboarding to exhilarating fishing escapades. Situated just a short 30-minute drive from Edmonton, revel in the harmonious blend of convenience and serenity. With generous space for a decked out workshop, boat storage, and a luxurious executive residence boasting a walk-out basement, this enclave exudes sophistication at every turn. Seize the opportunity to design your personal sanctuary amidst the allure of nature. Welcome to the epitome of lakeside living!

## **Exterior**

Exterior Features Backs Onto Lake, Backs Onto Park/Trees, Beach Access, Boating,

Environmental Reserve, Flat Site, Golf Nearby, Park/Reserve, Private

Fishing, Ravine View, Waterfront Property