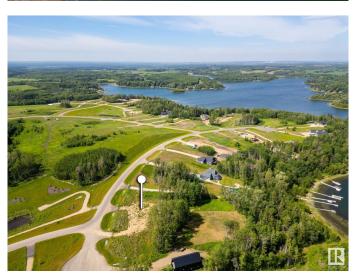

### \$450,000

0 Bedroom, 0.00 Bathroom, Rural on 1.14 Acres

West Point Estates, Rural Parkland County, AB

WATERFRONT!!! Experience breathtaking sunsets and embrace the pinnacle of lakeside opulence! Nestled on a pristine 1.14-acre plot facing west, this idyllic location beckons you to build your dream abode, offering sweeping vistas of a sparkling freshwater lake. Enjoy aquatic adventures with loved ones, from leisurely paddleboarding to exhilarating fishing escapades. Situated just a short 30-minute drive from Edmonton, revel in the harmonious blend of convenience and serenity. With generous space for a decked out workshop, boat storage, and a luxurious executive residence boasting a walk-out basement, this enclave exudes sophistication at every turn. Seize the opportunity to design your personal sanctuary amidst the allure of nature. Welcome to the epitome of lakeside living!

## **Exterior**

Exterior Features Backs Onto Lake, Backs Onto Park/Trees, Beach Access, Boating,

Environmental Reserve, Flat Site, Golf Nearby, Park/Reserve, Private

Fishing, Ravine View, Waterfront Property