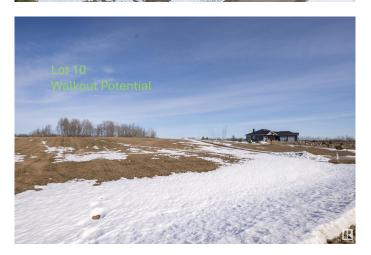

### \$224,900

0 Bedroom, 0.00 Bathroom, Rural on 1.98 Acres

Willow Peak Estates, Rural Parkland County, AB

Live close to Chickakoo Lake in beautiful Willow Peak Estates only 12 minutes from Stony Plain. Imagine the possibilities for your dream home with the Builder of YOUR choice on this 1.98 acre lot. This acreage has a gorgeous spot for a SUNNY SOUTH FACING walkout home, as it sits on a slight hill with trees behind it. The driveway entrance is paved, and so is the subdivision. STOP and LISTEN when you drive over to see it...there is peace and tranquility here with only nature surrounding you and no highway noise at all, as the subdivision is set far from the highway and situated on a NO EXIT ROAD. This property can have a well or a cistern (your choice) It can also accommodate a septic tank & field too, and the power is across the road. The gas line is at the lot line. A guick trip to work in Edmonton on the Yellowhead will be only 25 to 30 minutes. It's a well-positioned spot for a new home, offering country living with close convenience to the City.