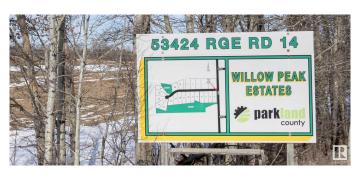

### \$224,900

0 Bedroom, 0.00 Bathroom, Rural on 1.98 Acres

Willow Peak Estates, Rural Parkland County, AB

Live close to Chickakoo Lake in beautiful Willow Peak Estates only 12 minutes from Stony Plain. Imagine the possibilities for your dream home with the Builder of YOUR choice on this 1.98 acre lot. This acreage has a gorgeous spot for a SUNNY SOUTH FACING walkout home, as it sits on a slight hill with trees behind it. The driveway entrance is paved, and so is the subdivision. STOP and LISTEN when you drive over to see it...there is peace and tranquility here with only nature surrounding you and no highway noise at all, as the subdivision is set far from the highway and situated on a NO EXIT ROAD. This property can have a well or a cistern (your choice) It can also accommodate a septic tank & field too, and the power is across the road. The gas line is at the lot line. A guick trip to work in Edmonton on the Yellowhead will be only 25 to 30 minutes. It's a well-positioned spot for a new home, offering country living with close convenience to the City.

# **Community Information**

Address 10 53424 Range Road 14

Area Rural Parkland County

Subdivision Willow Peak Estates

City Rural Parkland County

County ALBERTA

Province AB

Postal Code T7Y 0B5