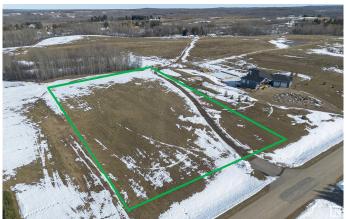

### \$224,900

0 Bedroom, 0.00 Bathroom, Rural on 1.98 Acres

Willow Peak Estates, Rural Parkland County, AB

Live close to Chickakoo Lake in beautiful Willow Peak Estates only 12 minutes from Stony Plain. Imagine the possibilities for your dream home with the Builder of YOUR choice on this 1.98 acre lot. This acreage has a gorgeous spot for a SUNNY SOUTH FACING walkout home, as it sits on a slight hill with trees behind it. The driveway entrance is paved, and so is the subdivision. STOP and LISTEN when you drive over to see it...there is peace and tranquility here with only nature surrounding you and no highway noise at all, as the subdivision is set far from the highway and situated on a NO EXIT ROAD. This property can have a well or a cistern (your choice) It can also accommodate a septic tank & field too, and the power is across the road. The gas line is at the lot line. A guick trip to work in Edmonton on the Yellowhead will be only 25 to 30 minutes. It's a well-positioned spot for a new home, offering country living with close convenience to the City.

## **Essential Information**

MLS® # E4424623 Price \$224,900

Bathrooms 0.00

Acres 1.98 Type Rural

Sub-Type Vacant Lot/Land

Status Active