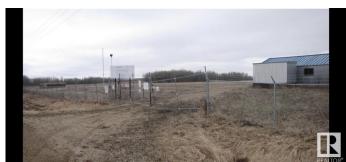

#### \$280,000

0 Bedroom, 0.00 Bathroom, Rural on 8.08 Acres

None, Rural Lac Ste. Anne County, AB

Great 8.08 acre parcel of land just south of Sangudo. The property has some trees, hay land, is fenced and comes with a Shop! Great place to build your new home. Utilities are to the property line. Currently Zoned CLR (Country Living Residential).

#### **Exterior**

Exterior Features Fenced, See Remarks