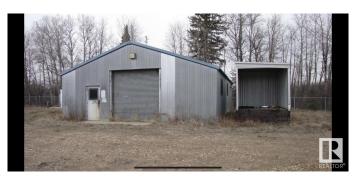

#### \$280,000

0 Bedroom, 0.00 Bathroom, Rural on 8.08 Acres

None, Rural Lac Ste. Anne County, AB

Great 8.08 acre parcel of land just south of Sangudo. The property has some trees, hay land, is fenced and comes with a Shop! Great place to build your new home. Utilities are to the property line. Currently Zoned CLR (Country Living Residential).

#### **Exterior**

Exterior Features Fenced, See Remarks