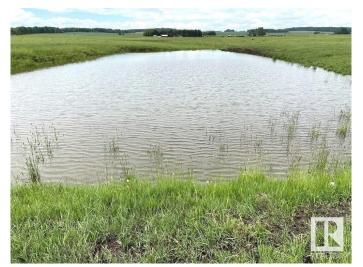

### \$339,900

0 Bedroom, 0.00 Bathroom, Rural on 113.54 Acres

None, Rural Yellowhead, AB

Escape to This Stunning 113 Acre Property
Minutes From Town, Close to Pavement and
Just Over an Hour From Edmonton. Offering
the Perfect Balance of Peaceful Country Living
and Convenience, This Gently Rolling Property
Features Expansive Open Meadows, Lush
Treed Forests and Fertile Arable Land. It Also
Has a Dug Out For Water Access, Numerous
Nature Trails, an Abundance of Wildlife, and it
is Fenced. Whether You're Looking to Build
Your Forever Home in the Country or Simply
Escape to the Tranquility of Nature, This
Property Offers Endless Opportunities!!