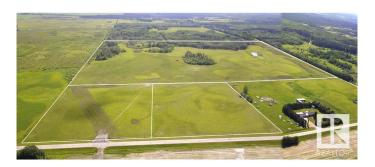

### \$339,900

0 Bedroom, 0.00 Bathroom, Rural on 113.54 Acres

None, Rural Yellowhead, AB

Escape to This Stunning 113 Acre Property
Minutes From Town, Close to Pavement and
Just Over an Hour From Edmonton. Offering
the Perfect Balance of Peaceful Country Living
and Convenience, This Gently Rolling Property
Features Expansive Open Meadows, Lush
Treed Forests and Fertile Arable Land. It Also
Has a Dug Out For Water Access, Numerous
Nature Trails, an Abundance of Wildlife, and it
is Fenced. Whether You're Looking to Build
Your Forever Home in the Country or Simply
Escape to the Tranquility of Nature, This
Property Offers Endless Opportunities!!

#### **Essential Information**

MLS® # E4424740 Price \$339,900

Bathrooms 0.00
Acres 113.54
Type Rural

Sub-Type Vacant Lot/Land

Status Active

Address Rrd 92 Twp 542a
Area Rural Yellowhead

Subdivision None

City Rural Yellowhead

#### **Exterior**

Exterior Features Fenced, Rolling Land, Schools, Treed Lot