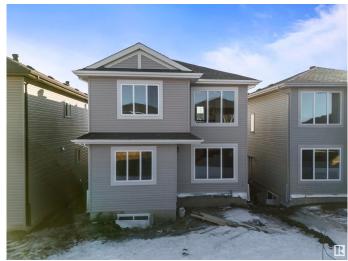

## \$599,000 - 435 Roberts Crescent, Leduc

MLS® #E4424833

## \$599,000

4 Bedroom, 3.00 Bathroom, 2,218 sqft Single Family on 0.00 Acres

Robinson, Leduc, AB

This Brand New Home from leelan homes comes with BEDROOM AT MAIN FLOOR and 3 pc bathroom. Minutes away from the international airport, also minutes away from NEW airport shopping mall. 15 mins to south common and 25 minutes to downtown YEG. This spectacular 2 storey home almost 2250 sq ft open to above living room. Beautiful chefs kitchen and spice kitchen large island, with great storage mudroom, Insert fireplace in great rm w/feature wall., 2 great size beds 4 pc common bath, bonus room, and owners oasis with his/her sinks, MDF shelving throughout. Basement not finished, Perfect for investors, first time homebuyers and families. Dont miss it.

Exterior Features Airport Nearby, Schools, Shopping Nearby

Roof Asphalt Shingles

Construction Wood, Vinyl

Foundation Concrete Perimeter

**Additional Information** 

Date Listed March 9th, 2025

Days on Market 30