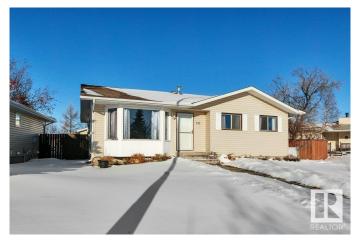

## \$339,900

4 Bedroom, 1.50 Bathroom, 1,123 sqft Single Family on 0.00 Acres

Millet, Millet, AB

Great family home. Main floor has had new flooring and new paint, and an updated kitchen from the original cabinets. 3 bdrms up with a 2 piece ensuite in the primary. Basement has an additional bedroom and space to put in more bedrooms or develop the area as you like. Detached garage large enough to fit a crew cab half ton truck with back alley access and yard still has plenty of room for the kids to play. Walking distance to schools, and easy access to highway 2a, or the QE2 for your commute. Shingles 2018, Siding 2012, Water tank 2022, Furnace 2005

#### **Essential Information**

MLS® # E4425003

Price \$339,900

Bedrooms 4

Bathrooms 1.50

Full Baths 1

Half Baths 1

Square Footage 1,123

Acres 0.00

Year Built 1980

Type Single Family

Sub-Type Detached Single Family

Style Bungalow

Status Active

#### **Exterior**

Exterior Wood, Vinyl

Exterior Features Back Lane, Landscaped, Level Land, Playground Nearby, Schools

Roof Asphalt Shingles

Construction Wood, Vinyl

Foundation Concrete Perimeter