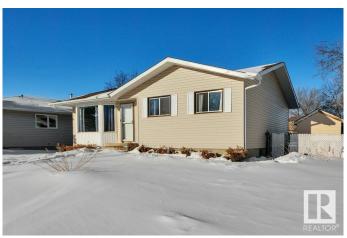

## \$339,900

4 Bedroom, 1.50 Bathroom, 1,123 sqft Single Family on 0.00 Acres

Millet, Millet, AB

Great family home. Main floor has had new flooring and new paint, and an updated kitchen from the original cabinets. 3 bdrms up with a 2 piece ensuite in the primary. Basement has an additional bedroom and space to put in more bedrooms or develop the area as you like. Detached garage large enough to fit a crew cab half ton truck with back alley access and yard still has plenty of room for the kids to play. Walking distance to schools, and easy access to highway 2a, or the QE2 for your commute. Shingles 2018, Siding 2012, Water tank 2022, Furnace 2005

#### **Essential Information**

MLS® # E4425003

Price \$339,900

Bedrooms 4

Bathrooms 1.50

Full Baths 1

Half Baths 1

Square Footage 1,123

Acres 0.00

Year Built 1980

Type Single Family

Sub-Type Detached Single Family

Style Bungalow

Status Active

#### **Exterior**

Exterior Wood, Vinyl

Exterior Features Back Lane, Landscaped, Level Land, Playground Nearby, Schools

Roof Asphalt Shingles

Construction Wood, Vinyl

Foundation Concrete Perimeter