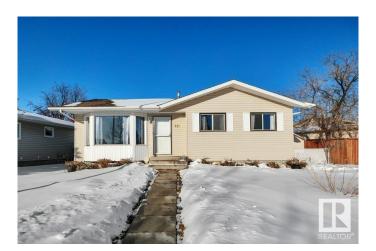

## \$339,900

4 Bedroom, 1.50 Bathroom, 1,123 sqft Single Family on 0.00 Acres

Millet, Millet, AB

Great family home. Main floor has had new flooring and new paint, and an updated kitchen from the original cabinets. 3 bdrms up with a 2 piece ensuite in the primary. Basement has an additional bedroom and space to put in more bedrooms or develop the area as you like. Detached garage large enough to fit a crew cab half ton truck with back alley access and yard still has plenty of room for the kids to play. Walking distance to schools, and easy access to highway 2a, or the QE2 for your commute. Shingles 2018, Siding 2012, Water tank 2022, Furnace 2005

#### **Essential Information**

MLS® # E4425003

Price \$339,900

Bedrooms 4

Bathrooms 1.50

Full Baths 1

Half Baths 1

Square Footage 1,123

Acres 0.00

Year Built 1980

Type Single Family

Sub-Type Detached Single Family

Style Bungalow

Status Active

#### **Exterior**

Exterior Wood, Vinyl

Exterior Features Back Lane, Landscaped, Level Land, Playground Nearby, Schools

Roof Asphalt Shingles

Construction Wood, Vinyl

Foundation Concrete Perimeter