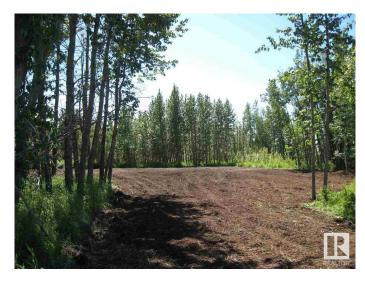

### \$79,000

0 Bedroom, 0.00 Bathroom, Rural on 2.87 Acres

Richfield Estates\_WEST, Rural Westlock County, AB

RICHFIELD ESTATES: Ready to build your dream home on this almost 3 acre plot? It is only 3 miles (5 kms) to Westlock. MUNICIPAL WATER & NATURAL GAS ARE AT THE DRIVEWAY and you just bring it onto your lot where you want your home! Power is to be brought across the road overhead or same side of the road extending from the neighbour. This acreage is big enough for a home, animals (barn), a shop, & plenty of kids!! Trees are scattered throughout to offer privacy and pleasure!! A machine has mulched and created clearings among the trees but more can be cleared (with a chainsaw for firewood) if desired. There are architectural controls in place. There is also Lot 7 FOR SALE - over 18 acres and beautifully treed. The photos are various ones of the lots that are for sale.. GST applies.

#### **Exterior**

Exterior Features Level Land, Shopping Nearby, Treed Lot