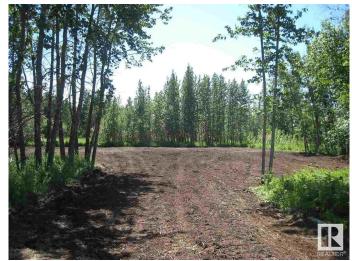

### \$79,000

0 Bedroom, 0.00 Bathroom, Rural on 2.87 Acres

Richfield Estates\_WEST, Rural Westlock County, AB

RICHFIELD ESTATES: Ready to build your dream home on this almost 3 acre plot? It is only 3 miles (5 kms) to Westlock. MUNICIPAL WATER & NATURAL GAS ARE AT THE DRIVEWAY and you just bring it onto your lot where you want your home! Power is to be brought across the road overhead or same side of the road extending from the neighbour. This acreage is big enough for a home, animals (barn), a shop, & plenty of kids!! Trees are scattered throughout to offer privacy and pleasure!! A machine has mulched and created clearings among the trees but more can be cleared (with a chainsaw for firewood) if desired. There are architectural controls in place. There is also Lot 7 FOR SALE - over 18 acres and beautifully treed. The photos are various ones of the lots that are for sale.. GST applies.

#### **Exterior**

Exterior Features Level Land, Shopping Nearby, Treed Lot