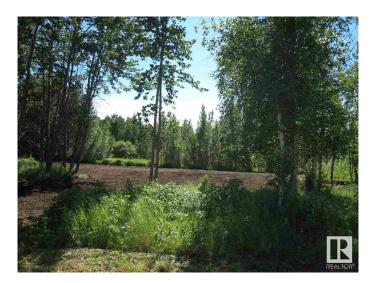

### \$79,000

0 Bedroom, 0.00 Bathroom, Rural on 2.87 Acres

Richfield Estates\_WEST, Rural Westlock County, AB

RICHFIELD ESTATES: Ready to build your dream home on this almost 3 acre plot? It is only 3 miles (5 kms) to Westlock. MUNICIPAL WATER & NATURAL GAS ARE AT THE DRIVEWAY and you just bring it onto your lot where you want your home! Power is to be brought across the road overhead or same side of the road extending from the neighbour. This acreage is big enough for a home, animals (barn), a shop, & plenty of kids!! Trees are scattered throughout to offer privacy and pleasure!! A machine has mulched and created clearings among the trees but more can be cleared (with a chainsaw for firewood) if desired. There are architectural controls in place. There is also Lot 7 FOR SALE - over 18 acres and beautifully treed. The photos are various ones of the lots that are for sale.. GST applies.

#### **Exterior**

Exterior Features Level Land, Shopping Nearby, Treed Lot