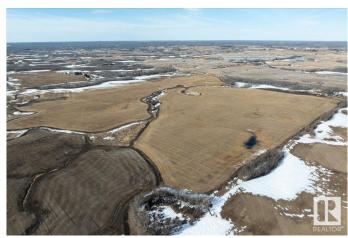

### \$950,000

0 Bedroom, 0.00 Bathroom, Rural on 121.58 Acres

None, Rural Beaver County, AB

121 acres of very good producing land in Beaver county! Slightly rolling land with good drainage. Ready for 2025 spring seeding. Adjoining 146 acres (SW-19-50-19-w4) also for sale.

#### **Exterior**

Exterior Features Rolling Land, See Remarks