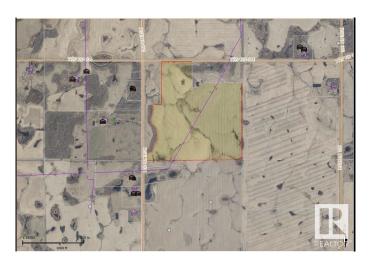

### \$950,000

0 Bedroom, 0.00 Bathroom, Rural on 121.58 Acres

None, Rural Beaver County, AB

121 acres of very good producing land in Beaver county! Slightly rolling land with good drainage. Ready for 2025 spring seeding. Adjoining 146 acres (SW-19-50-19-w4) also for sale.

#### **Exterior**

Exterior Features Rolling Land, See Remarks