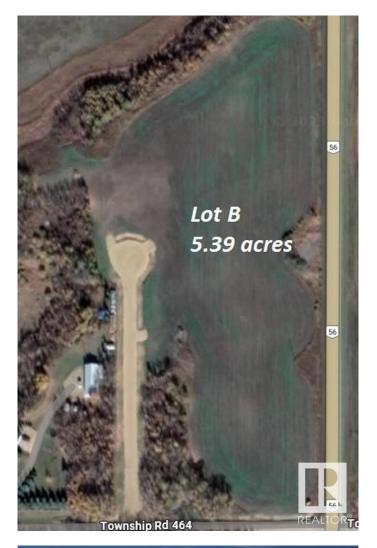

#### \$279,900

0 Bedroom, 0.00 Bathroom, Rural on 5.39 Acres

None, Rural Camrose County, AB

Imagine living only 7 minutes east of Camrose, but having 5.39 acres to yourself! This acreage is adjacent to HWY 56, north of the Richardson Pioneer Legacy Junction corner. SERVICED with CITY WATER, power and natural gas to the property line. Paved most of the way, with a minor amount of grave to enter the acreage. In a cul-de-sac which limits unwanted traffic. Build your dream home in the country and enjoy your privacy, just a short drive from Camrose. Potential for SECOND RESIDENCE (discretionary use) Two other lots are also available. Welcome home!

## **Essential Information**

| MLS® #    | E4425067        |
|-----------|-----------------|
| Price     | \$279,900       |
| Bathrooms | 0.00            |
| Acres     | 5.39            |
| Туре      | Rural           |
| Sub-Type  | Vacant Lot/Land |
| Status    | Active          |

#### **Community Information**

| Address     | 19408 B Twp Rd 464   |
|-------------|----------------------|
| Area        | Rural Camrose County |
| Subdivision | None                 |
| City        | Rural Camrose County |

## Exterior

Exterior Features Cul-De-Sac, Flat Site, Level Land, No Through Road