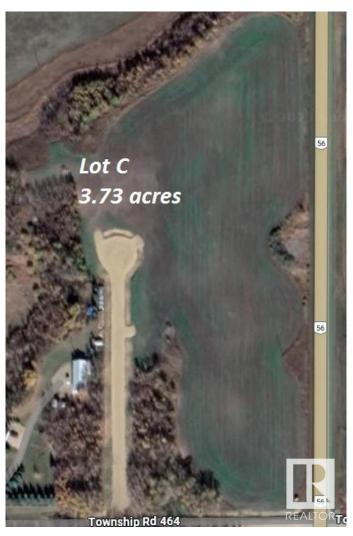

## \$249,900

0 Bedroom, 0.00 Bathroom, Rural on 3.73 Acres

None, Rural Camrose County, AB

Wow! Acreage living (with CITY WATER) a mere minutes from the City of Camrose. Build your dream home on this 3.73 acre parcel, adjacent to HWY 56, north of the Richardson Pioneer Legacy Junction corner. City water, power and natural gas are at the property line. It's paved most of the way, with just a minor amount of gravel to enter the acreage. In a cul-de-sac which limits unwanted traffic. Enjoy your privacy, just a short drive from Camrose (approximately 7 minutes). Two other lots also available. Welcome home!

#### **Essential Information**

MLS® # E4425070 Price \$249,900

Bathrooms 0.00
Acres 3.73
Type Rural

Sub-Type Vacant Lot/Land

Status Active

# **Community Information**

Address 19408 C Twp Rd 464

Area Rural Camrose County

Subdivision None

City Rural Camrose County

County ALBERTA

Province AB

Postal Code T0B 2M2

# **Exterior**

Exterior Features Cul-De-Sac, Flat Site, Level Land, No Through Road