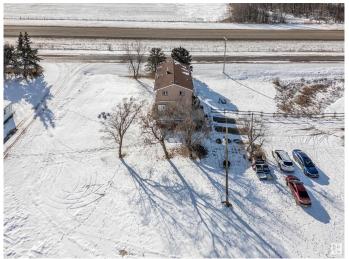

## \$595,000

3 Bedroom, 1.50 Bathroom, 1,728 sqft Rural on 20.00 Acres

Le Bel Abri, Rural Strathcona County, AB

Location, location! This 20 acre property is situated 15 mins from Sherwood Park, and under 20 mins from Edmonton. This character home's main floor consists of a large mud-room leading to a well-equipped kitchen and large living room and for convenience there is a two piece bathroom just off the mud-room. Upstairs you will find a bonus room, three good sized bedrooms and a four piece bathroom. Outside is where this property really shines. It has two double garages for all the toys, many trails, camping spots, a firepit area, along with access to Cooking Lake at the back of the property, which makes it an outdoor enthusist's paradise. Add to all this an older home with full services and separate driveway that would make the perfect location for a future shop.

### **Essential Information**

MLS® # E4425181 Price \$595,000

Bedrooms 3

Bathrooms 1.50

Full Baths 1
Half Baths 1

Square Footage 1,728

Acres 20.00

Year Built 1930 Type Rural