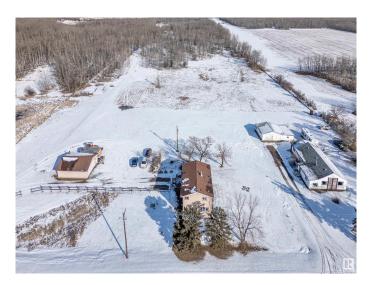

## \$595,000

3 Bedroom, 1.50 Bathroom, 1,728 sqft Rural on 20.00 Acres

Le Bel Abri, Rural Strathcona County, AB

Location, location! This 20 acre property is situated 15 mins from Sherwood Park, and under 20 mins from Edmonton. This character home's main floor consists of a large mud-room leading to a well-equipped kitchen and large living room and for convenience there is a two piece bathroom just off the mud-room. Upstairs you will find a bonus room, three good sized bedrooms and a four piece bathroom. Outside is where this property really shines. It has two double garages for all the toys, many trails, camping spots, a firepit area, along with access to Cooking Lake at the back of the property, which makes it an outdoor enthusist's paradise. Add to all this an older home with full services and separate driveway that would make the perfect location for a future shop.

### **Essential Information**

MLS® # E4425181 Price \$595,000

Bedrooms 3

Bathrooms 1.50

Full Baths 1
Half Baths 1

Square Footage 1,728

Acres 20.00

Year Built 1930 Type Rural