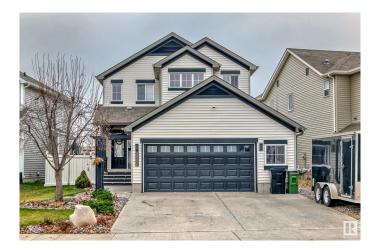

#### \$599,900

4 Bedroom, 3.50 Bathroom, 1,990 sqft Single Family on 0.00 Acres

Walker, Edmonton, AB

Nestled in the fantastic community of Walker, this METICULOUSLY MAINTAINED & RENOVATED, 2-storey, AIR CONDITIONED home offers perfect blend of both comfort & convenience. The home boasts 4 BEDROOMS & 3.5 BATHS and over 2700+ Sq.ft of living space. NO CARPET home, **BRAND NEW EPOXY FLOORS (Marble** Imitation) on the main floor which makes cleaning up a breeze! NEW LAMINATE FLOORS on upper level & basement. NEW HOOD FAN, FRESHLY PAINTED KITCHEN CABINETS, NEW LIGHT FIXTURES (Remote Controlled that gives option to change colours), 2-year old HOT WATER TANK. Entire home has abundance of natural light. The main floor offers a DEN, the living room has cozy gas fireplace, while the dining area connects effortlessly to a gorgeous backyard BACKING UP TO WALKER PARK. Open concept kitchen comes with NEWER (2-year old) SS appliances, NEW countertop, NEW backsplash, corner pantry and wide island. FULLY FINISHED BASEMENT with MEDIA ROOM, GYM, 4th BEDROOM & FULL BATHROOM. OVERSIZED DOUBLE HEATED GARAGE.

### Amenities

| Amenities | On Street Parking, Air Conditioner, Deck, Detectors Smoke, No Smoking<br>Home |
|-----------|-------------------------------------------------------------------------------|
| Parking   | Double Garage Attached, Heated, Over Sized                                    |