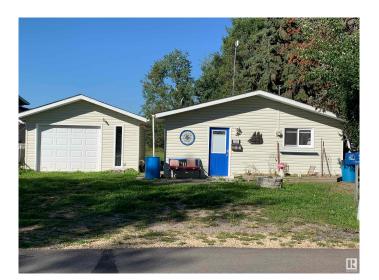

# \$309,900 - 723 7 Street, Rural Lac Ste. Anne County

MLS® #E4425212

### \$309,900

2 Bedroom, 1.00 Bathroom, 746 sqft Rural on 0.23 Acres

Yellowstone, Rural Lac Ste. Anne County, AB

Come live at the lake .This home has had extensive upgrades lately and is move in ready. Fresh paint, new flooring,new shingles beautiful fireplace, baseboards and more. There are 2 bunkhouses offering 2 extra Bedrooms on the property as well as a single garage. This home sits on a large lot with access to the lake along with an incredible view of the lake. There is also a beautiful covered outdoor space and a firepit area with loads of room to sit and visit. The perfect lake property to make your own.!