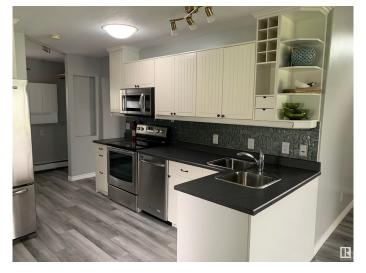

### \$309,900

2 Bedroom, 1.00 Bathroom, 746 sqft Rural on 0.23 Acres

Yellowstone, Rural Lac Ste. Anne County, AB

Come live at the lake .This home has had extensive upgrades lately and is move in ready. Fresh paint, new flooring,new shingles beautiful fireplace, baseboards and more. There are 2 bunkhouses offering 2 extra Bedrooms on the property as well as a single garage. This home sits on a large lot with access to the lake along with an incredible view of the lake. There is also a beautiful covered outdoor space and a firepit area with loads of room to sit and visit. The perfect lake property to make your own.!